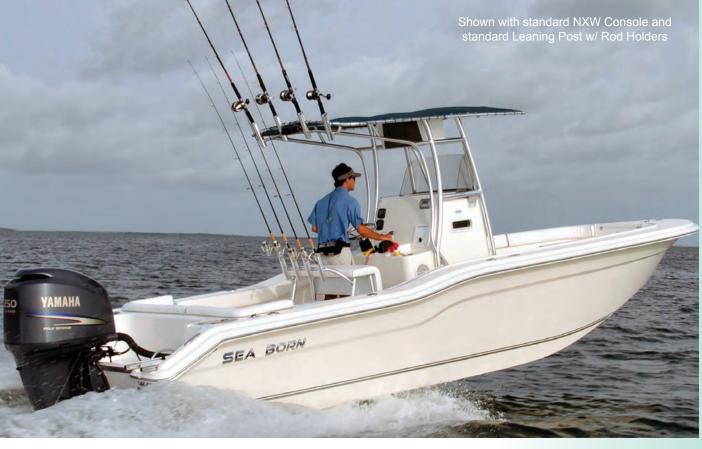

# SX239 Offshore

The Sea Born SX239 is the first boat in a new series from Composite Research. Building on the impact of the FX25 Tournament Bay introduced in 2013 we have redrawn the modern offshore cockpit.

Gone are the "Euro" transoms with their space robbing layout. The engine, mounted on setback brackets, is moved away from the elegant tumblehome transom creating the cockpit room normally found on a 25 ft. boat. She runs on a Jeff Seyler designed double step hull that gives a 24% reduction in surface drag for better efficiency at cruising speeds.

This boat is offered in 2 interior layouts; the SX239 Open and the SX239 Classic. As the name implies, the Open is a fishing focused boat open from the bow to the stern with a large coffin box ahead of the console. The Classic has a console with large double front seat and a forward U-Lounge with forward facing back rest. Key features on both boats are double 120 qt. fish boxes in the aft cockpit floor, over 5'-9" headroom in the walk in console and a transom door leading to a large molded swim platform.

Check out our huge selection of standard features and then look closely at competitive boats; we did and they do not measure up to the new Sea Born SX239.

Leaning Post and Console w/ Footrest

Walk In Console Head with 5'-9" Interior