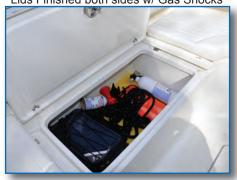

Insulated Well under Console Seat

Forward U Lounge w/ Cushions Removed

Storage for 4 - 6 ft Rods each side

Lids Finished both sides w/ Gas Shocks

Insulated Well in center of U Lounge

Optional Hard Top w/ Rod Holders, E-Box, Courtesy & Map Lights, Console Rod Grommets