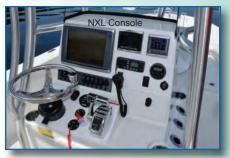

Side Rod Boxes with Toe Rail & Shelf

Tilt Steering Available

Power Point on Dash

LED Courtesy Lights (6)

Huge Fore Deck Storage - 18 Sq. Ft.

Locking Rod Storage (8 rods) forward

Self Bailing Deck

**NXL** Console