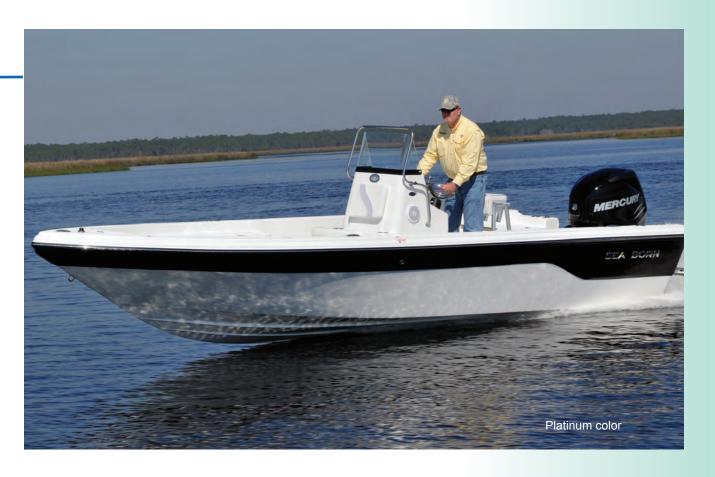

#### The NX Series - true hybrid inshore offshore boats .... the NeXt generation.

| Pale Lady<br>Yellow | Ice Blue   | Sea Foam        | Platinum | Sun White<br>(standard) |  |  |
|---------------------|------------|-----------------|----------|-------------------------|--|--|
| Jet Black           | Steel Blue | Admiral<br>Blue | Red      | Moss<br>green           |  |  |