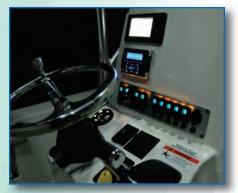

#### Alpha Layout

Bow Release Well Aerated
Sportfish Stern Well Aerated
Alum Leaning Post w/
Cooler/Storage Tray

Back Lite LED Rocker Switches

Side Storage for 4-11 ft & 4-7 ft Rods

11 Tackle Bins (4) in Console Face

Side Rod Boxes with Toe Rail & Shelf

Tilt Steering Available

Power Point on Dash

LED Courtesy Lights (6)

Huge Fore Deck Storage - 18 Sq. Ft.

Locking Rod Storage (8 rods) forward

Self Bailing Deck

**NXL** Console