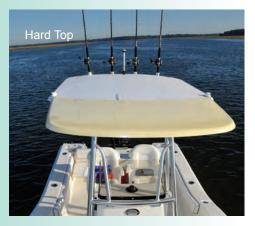

#### LE Package

- All Standard Features above
- Storage LED below Deck & Gunwale
- Hard Top with E Box
- LED Map Light (Switchable) Red/White
- LED Dome Courtsey Lights White (2)
- LED Spreader Lights (3)
- Fresh Water Washdown
- Underwater Lights
- Extra Rod Holders (6 Total)
- 2 Tone Hull Color Group 1
- Matching Console Face Color Grp 1
- Matching Hard Top Underside Color Grp 1
- Mister System

#### SX239 Classic

SXL Console w/ Front Seat Bow U-Lounge Seating w/ Forward Facing Backrest

LE Hard Top w/ LED Lights

Transom Door & Swim Platform

SE T-Top E Box w/ LED Map Light