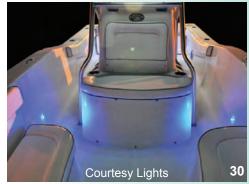

- Forward Coaming Cushions
- Aft Cockpit Pit Coaming Cushions
- 5'-8" Headroom in Console
- Lockable Console Door (Room for Head)
- SX Console Footrest w/ Pad
- Console Wind Shield and SS Grab Rail
- 10 Back-Lit LED Rocker Switches
- 12 V Power Point on Dash
- 7 Interior LED (Blue) Courtesy Lights
- Dual Trumpet Horn
- Dual Battery Switch
- Marine Stereo w/ 4 Speakers
- UPS / MP3 Connections in Glove Box
- Hydraulic Tilt Steering
- Cast Stainless 3 Spoke Wheel w/ Knob
- Touch LED Dome Light in Console Head
- Stainless Steel Wheel with Knob
- Deluxe Leaning Post w/ Folding Footrest
- Leaning Post Backrest & Storage Tray
- Leaning Post Cutting Board / 2 Cup Holders
- Gunwale Rod Holders (3 per side)
- Horizontal Under Gunwale Rod Storage (6)
- Folding Rear Bench Seat (Removable)
- Trim Tabs in Recessed Pockets
- Engine Brand Digital Gauges

# SEA BORN FX25

Leaning Post with Bait-Vu Window

Leaning Post Bait Well - 50 Gal. w/ LED

45" Fish Box in Transom

Interior LED Courtesy Lights

Courtesy Lights in Leaning Post Toe Rail

Optional below deck Storage Lights