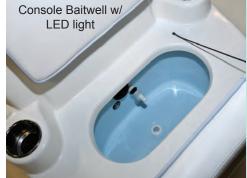

# feature highlights

- ···•Side Rod Lockers
- ···•Battery Compartment
- •Folding Jump Seats
- --•Locking Glove Box
- ··• Console Cup Holders
- •Aerated Center Bait Well
- Thoracoa Cornor Bail 1101
- •Locking Console Door
- ··•Hydraulic Steering
- Switch Panel w/ Breakers
- Swim Platform w/ Ladder
- Insulated Fish Box
- •S.S. Rod Holders
- Flush Aft Cleats