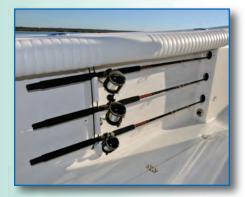

# SXS Console (No front Seat)

Open to Bow
Coffin Box w/ Cushions

Room for Large Displays

Side Storage for 3 Rods per Side

Leaning Post w/ Storage & Shelf