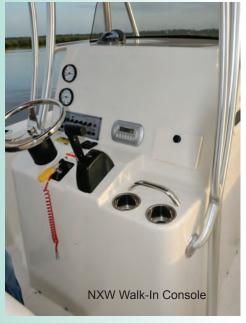

This boat is offered in 2 interior layouts; the SX239 Open and the SX239 Classic. As the name implies, the Open is a fishing focused boat open from the bow to the stern with a large coffin box ahead of the console. The Classic has a console with large double front seat and a forward U-Lounge with forward facing back rest. Key features on both boats are double 120 qt. fish boxes in the aft cockpit floor, over 5'-9" headroom in the walk in console and a transom door leading to a large molded swim platform.

Check out our huge selection of standard features and then look closely at competitive boats; we did and they do not measure up to the new Sea Born SX239.

Leaning Post and Console w/ Footrest

Walk In Console Head with 5'-9" Interior

| Sea Born<br>Specifications                  | SV17 | SV19 | SV211 | SV231 | NX17 | NX19 | NX21 | NX23 | NX25 | FX25 | SX239 |
|---------------------------------------------|------|------|-------|-------|------|------|------|------|------|------|-------|
| Console Type                                |      |      |       |       |      |      |      |      |      |      | -     |
| SV Console (w/front seat)                   |      | S    | 0     | 0     |      |      |      |      |      |      |       |
| NXS Console (w/front seat)                  |      |      | S     | S     | S    | S    |      |      |      |      |       |
| NXL Console (w/front seat)                  |      |      |       |       |      |      | S    | S    | 0    | S    |       |
| SXL Console (Head, w/ Front Seat)           |      |      |       |       |      |      |      |      |      |      | CL    |
| Front Seat Insulated Well                   |      | S    | S     | S     | S    | S    | S    | S    | S    | S    | S     |
| FB Console (No Front Seat)                  | S    |      |       |       |      |      |      |      |      |      |       |
| NXW Console (Head, No Front Seat)           |      |      |       |       |      |      | 0    | 0    | S    |      |       |
| SXS Console (Head, No Front Seat)           |      |      |       |       |      |      |      |      |      | 0    | Op    |
| Console Features                            |      |      |       |       |      |      |      |      |      |      |       |
| FB 4 Switch Instument Panel                 | S    |      |       |       | S    | S    |      |      |      |      |       |
| 7 Switch Panel                              |      | S    | S     | S     |      |      | S    |      |      |      |       |
| 10 Switch Panel                             |      |      |       |       |      |      |      | S    | S    | S    | S     |
| Power Point on panel                        | S    | S    | S     | S     | S    | S    | S    | S    | S    | S    | S     |
| Engine Brand Analog Tach, Fuel & Volt       | S    | S    | S     | S     | S    | S    | S    |      |      |      |       |
| Engine Brand Digital Gauges                 | 0    | 0    | 0     | 0     | 0    | 0    | 0    | S    | S    | S    | S     |
| Cicuit Breakers                             | S    | S    | S     | S     | S    | S    | S    | S    | S    | S    | S     |
| Booted Toggle Switches                      | S    | S    | S     | S     | S    | S    | S    |      |      |      |       |
| LED Backlit Rocker Switches                 |      |      |       |       |      |      |      | S    | S    | S    | S     |
| Electric Horn - Single Trumphet             |      | S    | S     | S     |      |      | S    | S    | S    |      |       |
| Electric Horn - Dual Trumphet               |      |      |       |       |      |      |      |      |      | S    | S     |
| Glove Box                                   |      | S    | S     | S     | S    | S    | S    | S    | S    | S    | S     |
| Console Windshield & Handrail               | S    | S    | S     | S     | S    | S    | S    | S    | S    | S    | S     |
| Quick Remove Windshield                     | 0    | S    | S     | S     | S    | S    | S    | S    | S    | S    | S     |
| Quick Remove Console Rail                   |      | S    | S     | S     | S    | S    | S    | S    | S    | S    | S     |
| Cup Holders (SS) Console                    |      | 4    | 4     | 4     | 4    | 4    | 4    | 4    | 2    | 4    | 4     |
| Console Front Seat Back Rest Cushion        |      | S    | S     | S     | S    | S    | S    | S    | 0    | S    | -     |
| Tackle Center (Console Front)               |      | S    | S     | S     | S    | S    | S    | S    | 0    | S    |       |
| Cockpit Seating and Storage                 |      | -    | 0     | -0    |      | -    | -    |      | -    | -    |       |
| Front Deck Bass Chair                       | S    | S    | S     | S     | 0    | 0    | 0    |      |      | 0    |       |
| Front Deck Jump Seats / Storage Wells       | -    | -    | S     | S     | -    |      |      | S    | S    | S    | CL    |
| Jump Seat Wells Insulated                   |      |      | S     | S     |      |      |      | S    | S    | S    | -     |
| Rear Jump Seats Molded into Deck            |      |      | S     | S     |      |      |      | -    |      | -    |       |
| Stainless Steel Folding Rear Jump Seats 21" |      |      |       | -     |      |      | 0    |      |      |      |       |
| Stainless Steel Folding Rear Bench Seat 47" |      | -    |       |       |      |      |      | 0    |      | 0    | S     |
| Aft Lounge Seat w/ Back Rest Bolsters       |      |      |       |       |      |      |      |      | S    |      | -     |
| Total Cup Holders                           |      | 4    | 8     | 8     | 4    | 4    | 6    | 6    | 2    | 6    | 4     |
| Anchor Locker                               |      | S    | S     | S     | S    | S    | S    | S    | S    | S    | S     |
| Anchor Roller, Chain Pipe & Binder          |      |      |       | -     |      |      |      |      |      | -    | S     |
| Fuel Systems                                |      |      |       |       |      |      |      |      |      |      | -     |
| Fuel Tank                                   | 34   | 40   | 45    | 72    | 29   | 29   | 45   | 72   | 72   | 75   | 93    |
| Deck Fill w/ SS Cap                         | S    | S    | S     | S     | S    | S    | S    | S    | S    | S    | S     |
| Fuel Filter 10 Micron                       | S    | S    | S     | S     | S    | S    | S    | S    | S    | S    | S     |
| Rod Holders                                 | -    | -    | -     | -     |      |      | -    | -    |      | -    | 0     |
| Rod Lockers under g'wale (rods per side)    |      | 2    | 2     | 2     |      |      |      |      |      |      |       |
| Rod Locker length                           |      | 8    | 8     | 8     |      |      |      |      |      |      |       |
| Rod Holder Racks on Console                 | 6    | 6    | 6     | 6     | 6    | 6    |      |      |      |      |       |
| Rod Holders (SS) on Console                 | U    | 0    | 0     | 0     | 0    | Ü    | 6    | 6    |      | 6    |       |
| Rod Holders (SS) on g'wales                 | 2    | 2    | 4     | 4     | 2    | 4    | 4    | 6    | 6    | 4    | 6     |