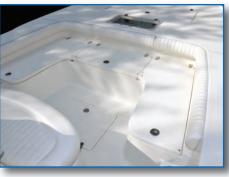

# SX239 Open SXS Console (no Front Seat) Open to Bow Coffin Box w/ Cushions

Open layout with Coffin Box

Transom Door & Floor Fish Box

# SXS Console (No front Seat)

Open to Bow
Coffin Box w/ Cushions

Room for Large Displays

Side Storage for 3 Rods per Side

Leaning Post w/ Storage & Shelf