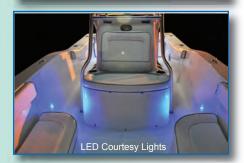

- Forward Coaming Cushions
- Aft Cockpit Pit Coaming Cushions
- 5'-8" Headroom in Console
- Lockable Console Door (Room for Head)
- SX Console Footrest w/ Pad
- Console Wind Shield and SS Grab Rail
- 10 Back-Lit LED Rocker Switches
- 12 V Power Point on Dash
- 7 Interior LED (Blue) Courtesy Lights
- Dual Trumpet Horn
- Dual Battery Switch
- Marine Stereo w/ 4 Speakers
- UPS / MP3 Connections in Glove Box
- Hydraulic Tilt Steering
- Cast Stainless 3 Spoke Wheel w/ Knob
- Touch LED Dome Light in Console Head
- Stainless Steel Wheel with Knob
- Deluxe Leaning Post w/ Folding Footrest
- Leaning Post Backrest & Storage Tray
- Leaning Post Cutting Board / 2 Cup Holders
- Gunwale Rod Holders (3 per side)
- Horizontal Under Gunwale Rod Storage (6)
- Folding Rear Bench Seat (Removable)
- Trim Tabs in Recessed Pockets
- Engine Brand Digital Gauges