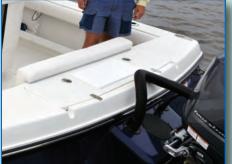

# SX239 Open SXS Console (no Front Seat) Open to Bow Coffin Box w/ Cushions

Open layout with Coffin Box

Transom Door & Floor Fish Box

# SXS Console (No front Seat)

Open to Bow
Coffin Box w/ Cushions

Room for Large Displays

Side Storage for 3 Rods per Side

Leaning Post w/ Storage & Shelf