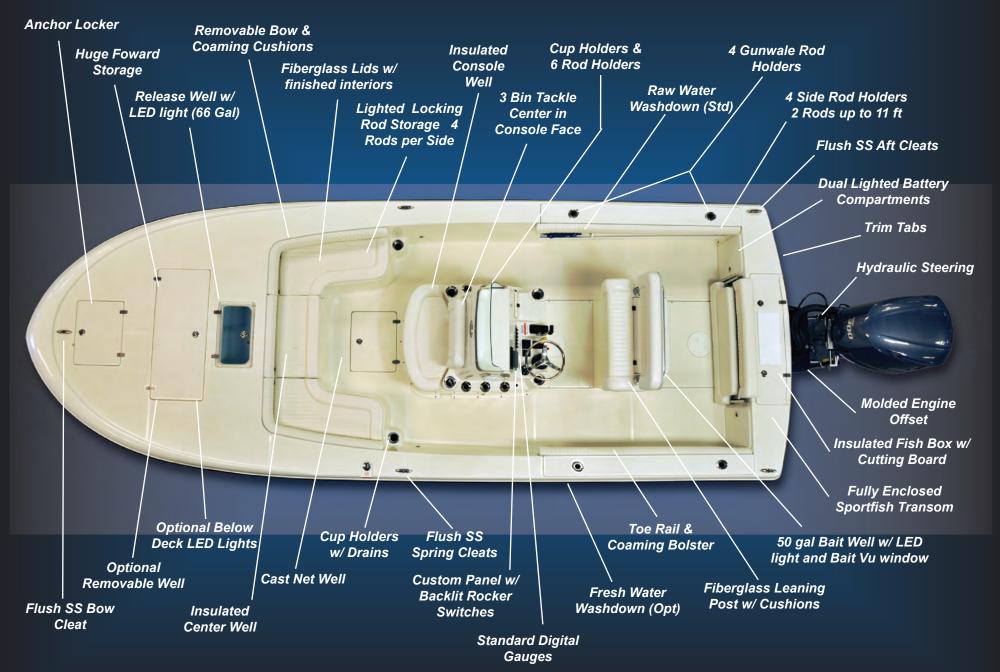

# SX239 Open SXS Console (no Front Seat) Open to Bow Coffin Box w/ Cushions

Open layout with Coffin Box

Transom Door & Floor Fish Box

This boat is offered in 2 interior layouts; the SX239 Open and the SX239 Classic. As the name implies, the Open is a fishing focused boat open from the bow to the stern with a large coffin box ahead of the console. The Classic has a console with large double front seat and a forward U-Lounge with forward facing back rest. Key features on both boats are double 120 qt. fish boxes in the aft cockpit floor, over 5'-9" headroom in the walk in console and a transom door leading to a large molded swim platform.

Check out our huge selection of standard features and then look closely at competitive boats; we did and they do not measure up to the new Sea Born SX239.

Leaning Post and Console w/ Footrest

Walk In Console Head with 5'-9" Interior

Classic layout Bow Seating with Forward Facing Removable Backrest

# SXS Console (No front Seat)

Open to Bow
Coffin Box w/ Cushions

Room for Large Displays

Side Storage for 3 Rods per Side

Leaning Post w/ Storage & Shelf

#### STANDARD FEATURES FOR SX239 OPEN AND CLASSIC

- 10 Year Fully Transferable Hull Warranty
- All Composite Construction (No Wood)
- Advanced Fiberglass Stringer System
- 2SG Double Step Hull
- Diamond Yacht Style Non-Skid
- Anchor Locker and Anchor Roller Pulpit
- Anchor Chain Pipe w Hinged Lid
- Anchor Chain Binder
- Epoxy Coated Aluminum Fuel Tank
- 62 Quart Aerated Rear Live Well w/ Plexi Lid
- High Speed Livewell Pick Up
- Stainless Steel Thru Hulls
- Brass Sea Cocks
- Raw Water Washdown
- Floor Fish Boxes w/ Gulper Pump Out
- Built-In Swim Platform w/ 3 Step Ladder
- Walk Thru Transom Door
- Cockpit Drain Sumps (Self Bailing Cockpit)
- Stainless Steel Cockpit Drain Covers
- Stainless Steel Rub Rail
- Flush Mount Cleats (4)
- Aft Cleats Hawse Pipe
- Recessed Bow Rails
- SS Cupholders w/ Drains
- Compass Illuminated

#### SE Package

- All Standard Features above
- Storage LED below Deck & Gunwale
- T-Top with E-Box (Black Canvas)
- LED Map Light (Switchable) Red/White
- LED Spreader Lights (2)
- Fresh Water Washdown
- Underwater Lights
- Extra Rod Holders (6 Total)
- 2 Tone Hull Color Group 1
- Matching Console Face Color Grp 1

- Forward Coaming Cushions
- Aft Cockpit Pit Coaming Cushions
- 5'-8" Headroom in Console
- Lockable Console Door (Room for Head)
- SX Console Footrest w/ Pad
- Console Wind Shield and SS Grab Rail
- 10 Back-Lit LED Rocker Switches
- 12 V Power Point on Dash
- 7 Interior LED (Blue) Courtesy Lights
- Dual Trumpet Horn
- Dual Battery Switch
- Marine Stereo w/ 4 Speakers
- UPS / MP3 Connections in Glove Box
- Hydraulic Tilt Steering
- Cast Stainless 3 Spoke Wheel w/ Knob
- Touch LED Dome Light in Console Head
- Stainless Steel Wheel with Knob
- Deluxe Leaning Post w/ Folding Footrest
- Leaning Post Backrest & Storage Tray
- Leaning Post Cutting Board / 2 Cup Holders
- Gunwale Rod Holders (3 per side)
- Horizontal Under Gunwale Rod Storage (6)
- Folding Rear Bench Seat (Removable)
- Trim Tabs in Recessed Pockets
- Engine Brand Digital Gauges

#### LE Package

- All Standard Features above
- Storage LED below Deck & Gunwale
- Hard Top with E Box
- LED Map Light (Switchable) Red/White
- LED Dome Courtsey Lights White (2)
- LED Spreader Lights (3)
- Fresh Water Washdown
- Underwater Lights
- Extra Rod Holders (6 Total)
- 2 Tone Hull Color Group 1
- Matching Console Face Color Grp 1
- Matching Hard Top Underside Color Grp 1
- Mister System