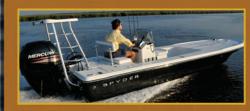

# FX25 Tournament

The Sea Born FX25 is a completely new boat from Composite Research. It is based on a stepped hull designed by renowned architect Jeff Seyler. We started with a blank slate. After looking at every boat on the market today and noteing every feature you requested, we designed it from the hull up.

The new stepped hull reduces wetted surface by over 20% resulting in better fuel efficiency at cruise and a faster top end speed. An added advantage is a super quick time-to-plane and much lower wakes. A 10" Hydraulic Jack Plate and Trim Tabs are standard. The FX25 will run over 60 mph at wide open throttle with a 300 HP engine.

The full forward flare and wide 105" beam enhances the impeccable styling of the transom tumblehome and molded engine bracket. The fully enclosed sportfish style transom with standard coaming bolsters opens the cockpit up for all around stand up fishing action.