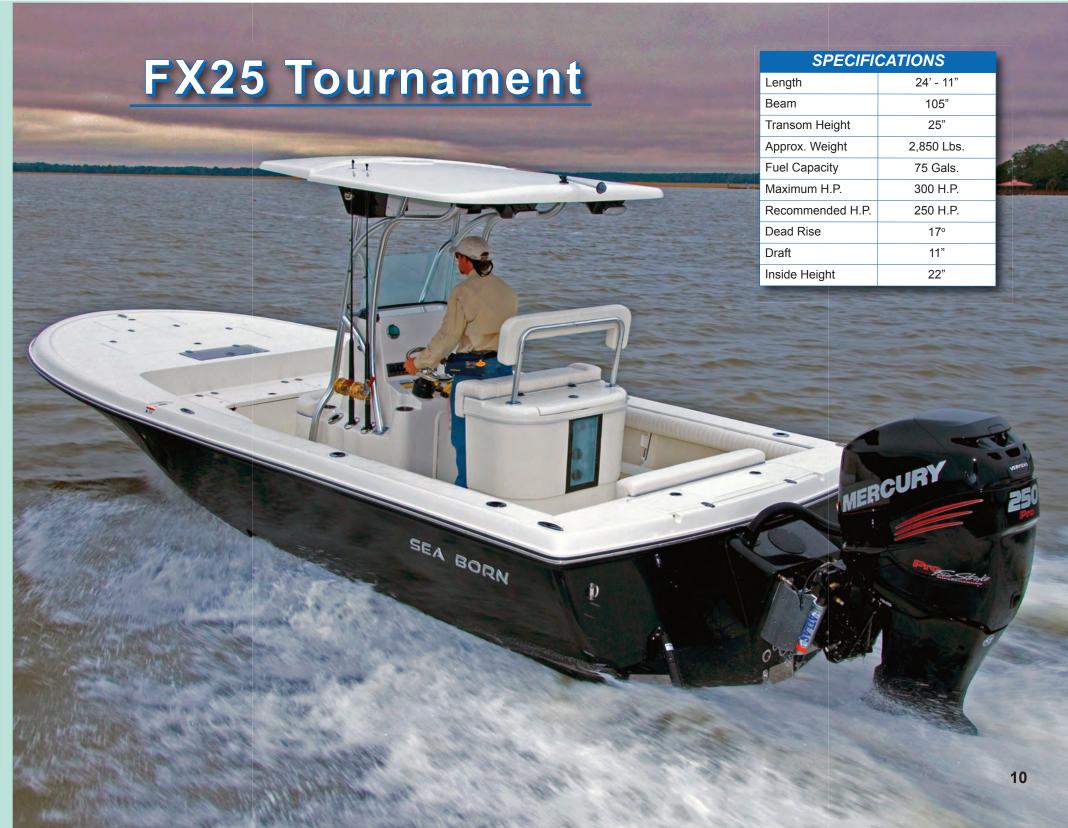

# FX25 Tournament

The Sea Born FX25 is a completely new boat from Composite Research. It is based on a stepped hull designed by renowned architect Jeff Seyler. We started with a blank slate. After looking at every boat on the market today and noteing every feature you requested, we designed it from the hull up.

The new stepped hull reduces wetted surface by over 20% resulting in better fuel efficiency at cruise and a faster top end speed. An added advantage is a super quick time-to-plane and much lower wakes. A 10" Hydraulic Jack Plate and Trim Tabs are standard. The FX25 will run over 60 mph at wide open throttle with a 300 HP engine.

The full forward flare and wide 105" beam enhances the impeccable styling of the transom tumblehome and molded engine bracket. The fully enclosed sportfish style transom with standard coaming bolsters opens the cockpit up for all around stand up fishing action.

This stylish and roomy boat is loaded with fishing features for every angler and has plenty of cushioned seating for family duty as well.

Florida Flair Bow