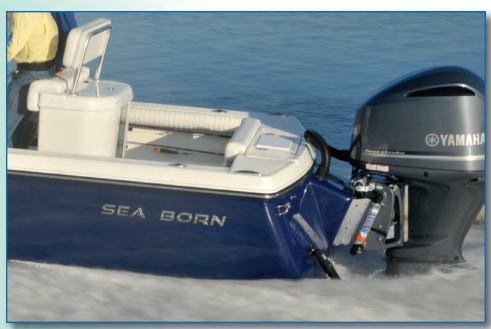

# SX239 Offshore

The Sea Born SX239 is the first boat in a new series from Composite Research. Building on the impact of the FX25 Tournament Bay introduced in 2013 we have redrawn the modern offshore cockpit.

Gone are the "Euro" transoms with their space robbing layout. The engine, mounted on setback brackets, is moved away from the elegant tumblehome transom creating the cockpit room normally found on a 25 ft. boat. She runs on a Jeff Seyler designed double step hull that gives a 24% reduction in surface drag for better efficiency at cruising speeds.