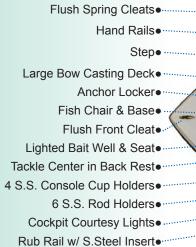

# feature highlights

Shown below with standard FB Console and Flip Cooler Seat and optional Cooler and 2 Cushions in front of Console

- 2 S.S. Rod Holders
- Swim Platform w/ Ladder
- Battery/Storage Compartment
- •Flip Cooler Seat
- •Locking Console Door
- •No-Feed-Back Steering
- Switch Panel/Circuit Breakers
- Insulated Aerated Bait Well
- ... Flush Aft Cleats