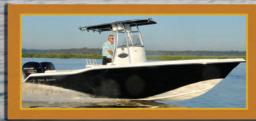

# SX239 Offshore

The Sea Born SX239 is the first boat in a new series from Composite Research. Building on the impact of the FX25 Tournament Bay introduced in 2013 we have redrawn the modern offshore cockpit.

Gone are the "Euro" transoms with their space robbing layout. The engine, mounted on setback brackets, is moved away from the elegant tumblehome transom creating the cockpit room normally found on a 25 ft. boat. She runs on a Jeff Seyler designed double step hull that gives a 24% reduction in surface drag for better efficiency at cruising speeds.

# SX239 Offshore **SPECIFICATIONS** Length (Hull) 23' - 2" Length Overall 23'-9" Beam 8'-7" Transom Height 25" Approx. Weight (Dry) 3,850 Lbs. Approx Wt w/ 250 & Fuel 5,100 Lbs. Fuel Capacity 93 Gals. Maximum H.P. 250 H.P. Dead Rise: Transom Dead Rise: Mid Step 23° Dead Rise: Fore Step 25⁰ Draft 17" Inside Height 30" SEA BORN SX239 Open with SE Package in Sea Foam