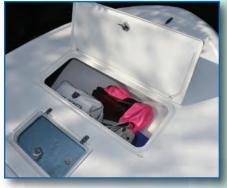

# SX239 Open SXS Console (no Front Seat) Open to Bow Coffin Box w/ Cushions

Open layout with Coffin Box

Transom Door & Floor Fish Box

# SXS Console (No front Seat)

Open to Bow
Coffin Box w/ Cushions

Room for Large Displays

Side Storage for 3 Rods per Side

Leaning Post w/ Storage & Shelf