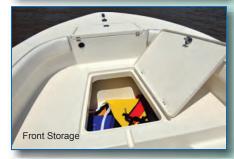

Hand-Laid Bi-Axial Fiberglass Aluminum Backing Plates in glass Large Anchor Locker Forward Release Well - 65 Gal Optional Below Deck LED Lights Optional Cushions & Bolster for Lounge Gas Shocks on Rod Locker Lids Cast Net Well in Floor (5 Gal) Console Insulated Well (38 Qt) Removable Wind Shield Hydraulic Steering Deluxe Wheel with Knob 10 Switch Electrical Panel Resettable Circuit Breakers Glove Box Gunwale SS Flush Rod Holders (4) Side Box holds 4-11 ft & 4-7 ft Rods Raw Water Wash Down Sportfish Style Transom 1100 GPH Bait & Release Pumps (2)