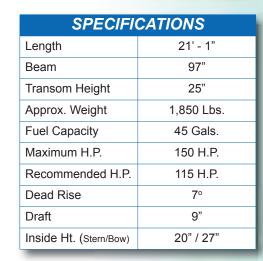

# SV211

| SPECIFICATIONS   |            |  |  |  |  |  |  |
|------------------|------------|--|--|--|--|--|--|
| Length           | 20' - 5"   |  |  |  |  |  |  |
| Beam             | 98"        |  |  |  |  |  |  |
| Transom Height   | 25"        |  |  |  |  |  |  |
| Approx. Weight   | 1,850 Lbs. |  |  |  |  |  |  |
| Fuel Capacity    | 45 Gals.   |  |  |  |  |  |  |
| Maximum H.P.     | 200 H.P.   |  |  |  |  |  |  |
| Recommended H.P. | 150 H.P.   |  |  |  |  |  |  |
| Dead Rise        | 17°        |  |  |  |  |  |  |
| Draft            | 12"        |  |  |  |  |  |  |
| Inside Height    | 20"        |  |  |  |  |  |  |