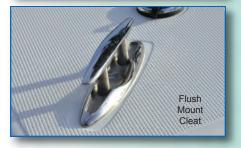

#### STANDARD FEATURES FOR SX239 OPEN AND CLASSIC

- 10 Year Fully Transferable Hull Warranty
- All Composite Construction (No Wood)
- Advanced Fiberglass Stringer System
- 2SG Double Step Hull
- Diamond Yacht Style Non-Skid
- Anchor Locker and Anchor Roller Pulpit
- Anchor Chain Pipe w Hinged Lid
- Anchor Chain Binder
- Epoxy Coated Aluminum Fuel Tank
- 62 Quart Aerated Rear Live Well w/ Plexi Lid
- High Speed Livewell Pick Up
- Stainless Steel Thru Hulls
- Brass Sea Cocks
- Raw Water Washdown
- Floor Fish Boxes w/ Gulper Pump Out
- Built-In Swim Platform w/ 3 Step Ladder
- Walk Thru Transom Door
- Cockpit Drain Sumps (Self Bailing Cockpit)
- Stainless Steel Cockpit Drain Covers
- Stainless Steel Rub Rail
- Flush Mount Cleats (4)
- Aft Cleats Hawse Pipe
- Recessed Bow Rails
- SS Cupholders w/ Drains
- Compass Illuminated