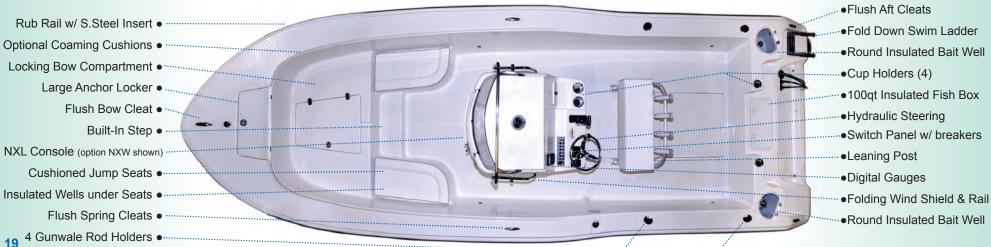

Shown with standard NXW Console and Leaning Post and optional T-Top

Rub Rail w/ S.Steel Insert • Optional Coaming Cushions • Locking Bow Compartment • Large Anchor Locker • Flush Bow Cleat • Built-In Step • NXW Walk-In Console • Cushioned Jump Seats • Insulated Wells under Seats • Flush Spring Cleats • 6 Gunwale Rod Holders •

- Flush Aft Cleats
- •Fold Down Swim Ladder
- •Round Insulated Bait Well
- Aft Lounge & Bolsters
- •Glove Box & Cup Holders
- Hydraulic Steering
- Switch Panel w/ breakers
- Digital Gauges
- Leaning Post
- ●120qt Insulated Fish Box
- Round Insulated Bait Well