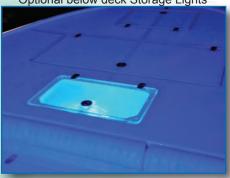

# SEA BORN FX25

Leaning Post with Bait-Vu Window

Leaning Post Bait Well - 50 Gal. w/ LED

45" Fish Box in Transom

Interior LED Courtesy Lights

Courtesy Lights in Leaning Post Toe Rail

Optional below deck Storage Lights