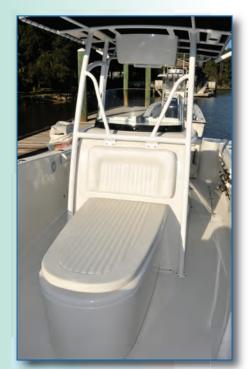

# SX239 Open SXS Console (no Front Seat) Open to Bow Coffin Box w/ Cushions

Open layout with Coffin Box

Transom Door & Floor Fish Box

# SXS Console (No front Seat)

Open to Bow
Coffin Box w/ Cushions

Room for Large Displays

Side Storage for 3 Rods per Side

Leaning Post w/ Storage & Shelf