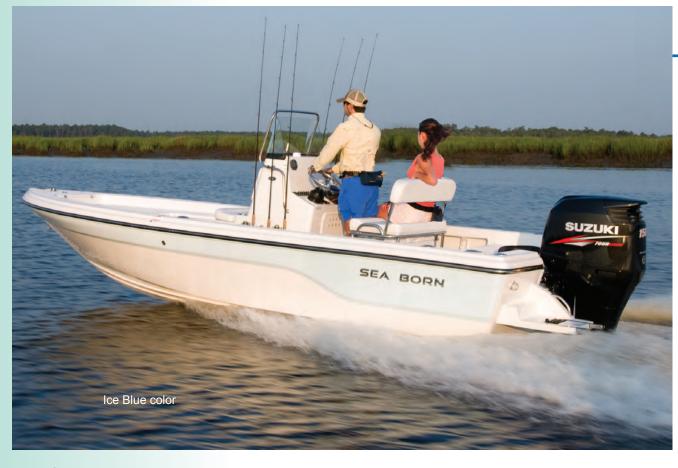

#### The NX Series - true hybrid inshore offshore boats .... the NeXt generation.

| Pale Lady<br>Yellow | Ice Blue   | Sea Foam        | Platinum | Sun White<br>(standard) |  |  |
|---------------------|------------|-----------------|----------|-------------------------|--|--|
| Jet Black           | Steel Blue | Admiral<br>Blue | Red      | Moss<br>green           |  |  |