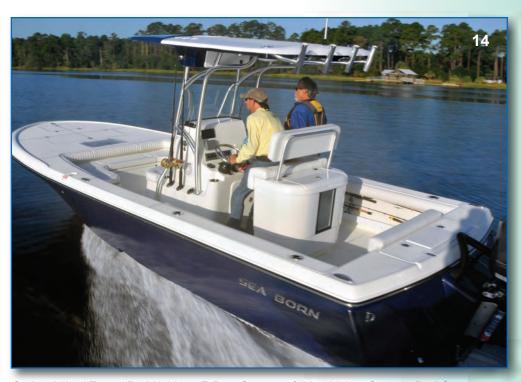

# SX239 Offshore

The Sea Born SX239 is the first boat in a new series from Composite Research. Building on the impact of the FX25 Tournament Bay introduced in 2013 we have redrawn the modern offshore cockpit.

Gone are the "Euro" transoms with their space robbing layout. The engine, mounted on setback brackets, is moved away from the elegant tumblehome transom creating the cockpit room normally found on a 25 ft. boat. She runs on a Jeff Seyler designed double step hull that gives a 24% reduction in surface drag for better efficiency at cruising speeds.

This boat is offered in 2 interior layouts; the SX239 Open and the SX239 Classic. As the name implies, the Open is a fishing focused boat open from the bow to the stern with a large coffin box ahead of the console. The Classic has a console with large double front seat and a forward U-Lounge with forward facing back rest. Key features on both boats are double 120 qt. fish boxes in the aft cockpit floor, over 5'-9" headroom in the walk in console and a transom door leading to a large molded swim platform.

Check out our huge selection of standard features and then look closely at competitive boats; we did and they do not measure up to the new Sea Born SX239.

Leaning Post and Console w/ Footrest

Walk In Console Head with 5'-9" Interior