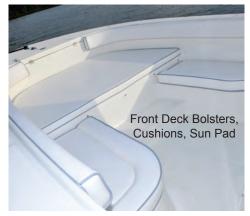

- Forward Coaming Cushions
- Aft Cockpit Pit Coaming Cushions
- 5'-8" Headroom in Console
- Lockable Console Door (Room for Head)
- SX Console Footrest w/ Pad
- Console Wind Shield and SS Grab Rail
- 10 Back-Lit LED Rocker Switches
- 12 V Power Point on Dash
- 7 Interior LED (Blue) Courtesy Lights
- Dual Trumpet Horn
- Dual Battery Switch
- Marine Stereo w/ 4 Speakers
- UPS / MP3 Connections in Glove Box
- Hydraulic Tilt Steering
- Cast Stainless 3 Spoke Wheel w/ Knob
- Touch LED Dome Light in Console Head
- Stainless Steel Wheel with Knob
- Deluxe Leaning Post w/ Folding Footrest
- Leaning Post Backrest & Storage Tray
- Leaning Post Cutting Board / 2 Cup Holders
- Gunwale Rod Holders (3 per side)
- Horizontal Under Gunwale Rod Storage (6)
- Folding Rear Bench Seat (Removable)
- Trim Tabs in Recessed Pockets
- Engine Brand Digital Gauges