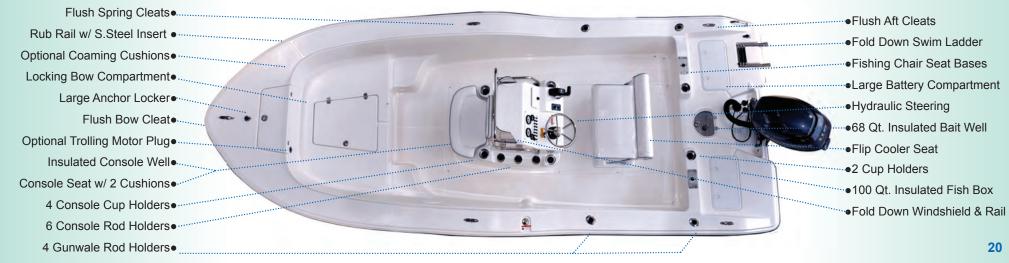

Shown with standard NXW Console and Leaning Post and optional T-Top

Rub Rail w/ S.Steel Insert • Optional Coaming Cushions • Locking Bow Compartment • Large Anchor Locker • Flush Bow Cleat • Built-In Step • NXW Walk-In Console • Cushioned Jump Seats • Insulated Wells under Seats • Flush Spring Cleats • 6 Gunwale Rod Holders •

- Flush Aft Cleats
- •Fold Down Swim Ladder
- •Round Insulated Bait Well
- Aft Lounge & Bolsters
- •Glove Box & Cup Holders
- Hydraulic Steering
- Switch Panel w/ breakers
- Digital Gauges
- Leaning Post
- ●120qt Insulated Fish Box
- Round Insulated Bait Well