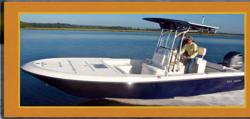

# SX239 Open SXS Console (no Front Seat) Open to Bow Coffin Box w/ Cushions

Open layout with Coffin Box

Transom Door & Floor Fish Box

# SXS Console (No front Seat)

Open to Bow
Coffin Box w/ Cushions

Room for Large Displays

Side Storage for 3 Rods per Side

Leaning Post w/ Storage & Shelf