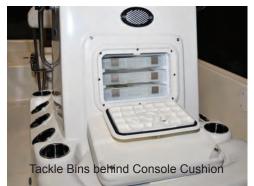

#### Alpha Layout

Bow Release Well Aerated
Sportfish Stern Well Aerated
Alum Leaning Post w/
Cooler/Storage Tray

Back Lite LED Rocker Switches

Side Storage for 4-11 ft & 4-7 ft Rods

11 Tackle Bins (4) in Console Face