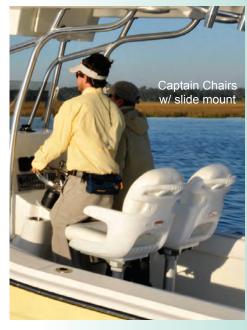

|  |  |  |  |  |  |  |  |
| Inside Ht. (Stern/Bow) | 24 / 30"                                                         |  |  |  |  |  |  |  |  |





Shown with standard NXW Console and Leaning Post and optional T-Top

Rub Rail w/ S.Steel Insert • Optional Coaming Cushions • Locking Bow Compartment • Large Anchor Locker • Flush Bow Cleat • Built-In Step • NXW Walk-In Console • Cushioned Jump Seats • Insulated Wells under Seats • Flush Spring Cleats • 6 Gunwale Rod Holders •



- Flush Aft Cleats
- •Fold Down Swim Ladder
- •Round Insulated Bait Well
- Aft Lounge & Bolsters
- •Glove Box & Cup Holders
- Hydraulic Steering
- Switch Panel w/ breakers
- Digital Gauges
- Leaning Post
- ●120qt Insulated Fish Box
- Round Insulated Bait Well

























# **NX23**

| SPECIFICATIONS         |                                                     |  |  |  |  |  |  |
|------------------------|-----------------------------------------------------|--|--|--|--|--|--|
| Length                 | 23' - 1"                                            |  |  |  |  |  |  |
| Beam                   | 99"                                                 |  |  |  |  |  |  |
| Transom Height         | 25"                                                 |  |  |  |  |  |  |
| Approx. Weight         | 2,475 Lbs.                                          |  |  |  |  |  |  |
| Fuel Capacity          | 72 Gals.                                            |  |  |  |  |  |  |
| Maximum H.P.           | 23' - 1" 99" 25" 2,475 Lbs. 72 Gals. 250 H.P. 70 9