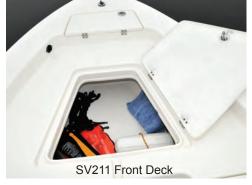

# SV211

| SPECIFICATIONS   |            |  |  |  |  |  |  |
|------------------|------------|--|--|--|--|--|--|
| Length           | 20' - 5"   |  |  |  |  |  |  |
| Beam             | 98"        |  |  |  |  |  |  |
| Transom Height   | 25"        |  |  |  |  |  |  |
| Approx. Weight   | 1,850 Lbs. |  |  |  |  |  |  |
| Fuel Capacity    | 45 Gals.   |  |  |  |  |  |  |
| Maximum H.P.     | 200 H.P.   |  |  |  |  |  |  |
| Recommended H.P. | 150 H.P.   |  |  |  |  |  |  |
| Dead Rise        | 17°        |  |  |  |  |  |  |
| Draft            | 12"        |  |  |  |  |  |  |
| Inside Height    | 20"        |  |  |  |  |  |  |