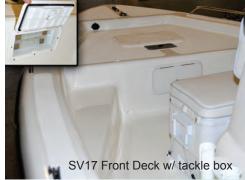

# feature highlights

- •2 S.S. Rod Holders
- Side Rod Lockers
- ·●Swim Platform w/ Ladder
- Battery/Storage Compartment
- · •Basic Pilot Seat w/ Cooler
- ◆Locking Glove Box
- •Locking Console Door
- · No-Feed-Back Steering
- Switch Panel/Circuit Breakers
- Insulated Aerated Bait Well
- Flush Aft Cleats