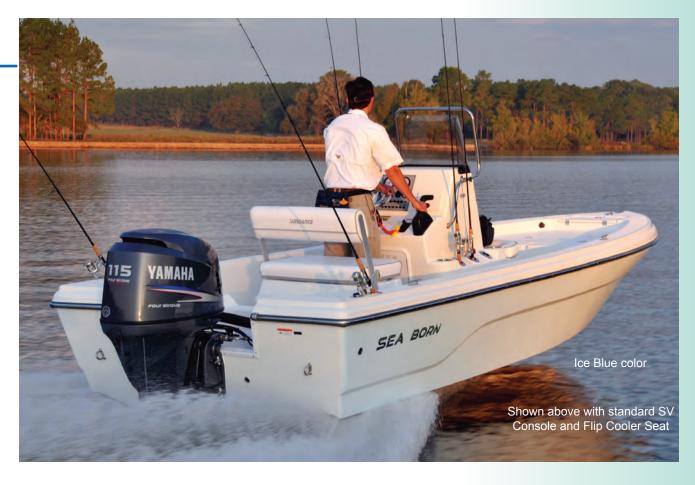

feature highlights

Shown with standard NXL Console with Front Seat and Flip Cooler Seat

| SPECIFIC               | CATIONS    |
|------------------------|------------|
| Length                 | 18' - 10"  |
| Beam                   | 90"        |
| Transom Height         | 20"        |
| Approx. Weight         | 1,475 Lbs. |
| Fuel Capacity          | 29 Gals.   |
| Maximum H.P.           | 115 H.P.   |
| Recommended H.P.       | 90 H.P.    |
| Dead Rise              | 7°         |
| Draft                  | 7"         |
| Inside Ht. (Stern/Bow) | 19 / 23"   |