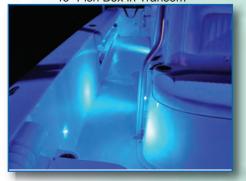

# SEA BORN FX25

Leaning Post with Bait-Vu Window

Leaning Post Bait Well - 50 Gal. w/ LED

45" Fish Box in Transom

Interior LED Courtesy Lights

Courtesy Lights in Leaning Post Toe Rail

Optional below deck Storage Lights