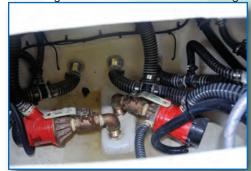

#### STANDARD FEATURES FOR SX239 OPEN AND CLASSIC

- 10 Year Fully Transferable Hull Warranty
- All Composite Construction (No Wood)
- Advanced Fiberglass Stringer System
- 2SG Double Step Hull
- Diamond Yacht Style Non-Skid
- Anchor Locker and Anchor Roller Pulpit
- Anchor Chain Pipe w Hinged Lid
- Anchor Chain Binder
- Epoxy Coated Aluminum Fuel Tank
- 62 Quart Aerated Rear Live Well w/ Plexi Lid
- High Speed Livewell Pick Up
- Stainless Steel Thru Hulls
- Brass Sea Cocks
- Raw Water Washdown
- Floor Fish Boxes w/ Gulper Pump Out
- Built-In Swim Platform w/ 3 Step Ladder
- Walk Thru Transom Door
- Cockpit Drain Sumps (Self Bailing Cockpit)
- Stainless Steel Cockpit Drain Covers
- Stainless Steel Rub Rail
- Flush Mount Cleats (4)
- Aft Cleats Hawse Pipe
- Recessed Bow Rails
- SS Cupholders w/ Drains
- Compass Illuminated