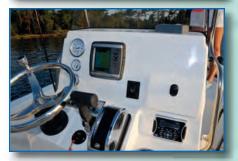

# SXS Console (No front Seat)

Open to Bow
Coffin Box w/ Cushions

Room for Large Displays

Side Storage for 3 Rods per Side

Leaning Post w/ Storage & Shelf