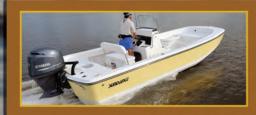

# SX239 Offshore

The Sea Born SX239 is the first boat in a new series from Composite Research. Building on the impact of the FX25 Tournament Bay introduced in 2013 we have redrawn the modern offshore cockpit.

Gone are the "Euro" transoms with their space robbing layout. The engine, mounted on setback brackets, is moved away from the elegant tumblehome transom creating the cockpit room normally found on a 25 ft. boat. She runs on a Jeff Seyler designed double step hull that gives a 24% reduction in surface drag for better efficiency at cruising speeds.

This boat is offered in 2 interior layouts; the SX239 Open and the SX239 Classic. As the name implies, the Open is a fishing focused boat open from the bow to the stern with a large coffin box ahead of the console. The Classic has a console with large double front seat and a forward U-Lounge with forward facing back rest. Key features on both boats are double 120 qt. fish boxes in the aft cockpit floor, over 5'-9" headroom in the walk in console and a transom door leading to a large molded swim platform.

# SX239 Offshore **SPECIFICATIONS** Length (Hull) 23' - 2" Length Overall 23'-9" Beam 8'-7" Transom Height 25" Approx. Weight (Dry) 3,850 Lbs. Approx Wt w/ 250 & Fuel 5,100 Lbs. Fuel Capacity 93 Gals. Maximum H.P. 250 H.P. Dead Rise: Transom Dead Rise: Mid Step 23° Dead Rise: Fore Step 25⁰ Draft 17" Inside Height 30" SEA BORN SX239 Open with SE Package in Sea Foam