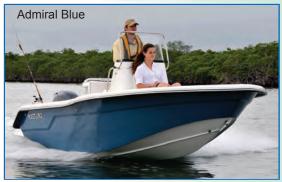

#### The NX Series - true hybrid inshore offshore boats .... the NeXt generation.

| Pale Lady<br>Yellow | Ice Blue   | Sea Foam        | Platinum | Sun White<br>(standard) |  |  |
|---------------------|------------|-----------------|----------|-------------------------|--|--|
| Jet Black           | Steel Blue | Admiral<br>Blue | Red      | Moss<br>green           |  |  |