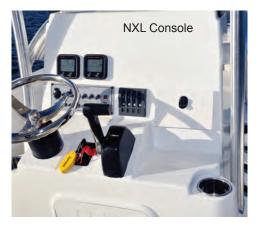

Side Rod Boxes with Toe Rail & Shelf

Tilt Steering Available

Power Point on Dash

LED Courtesy Lights (6)

Huge Fore Deck Storage - 18 Sq. Ft.

Locking Rod Storage (8 rods) forward

Self Bailing Deck

**NXL** Console