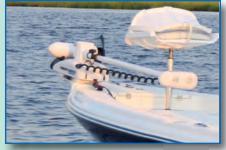

# SXS Console (No front Seat)

Open to Bow
Coffin Box w/ Cushions

Room for Large Displays

Side Storage for 3 Rods per Side

Leaning Post w/ Storage & Shelf