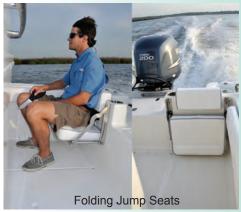

Shown with standard NXW Console and Leaning Post and optional T-Top

Rub Rail w/ S.Steel Insert • Optional Coaming Cushions • Locking Bow Compartment • Large Anchor Locker • Flush Bow Cleat • Built-In Step • NXW Walk-In Console • Cushioned Jump Seats • Insulated Wells under Seats • Flush Spring Cleats • 6 Gunwale Rod Holders •