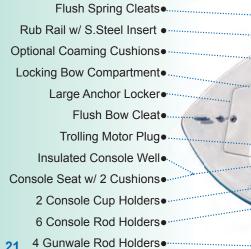

feature highlights

Shown below with Standard NXS Console and optional Leaning Post

- ····•Flush Aft Cleats
- ···•Fold Down Swim Ladder
- ••Glove Box
- •2 Cup Holders
- Fold Down Windshield& Hand Rail
- •Standard Flip Cooler Seat Optional Leaning Post shown
- •68 Qt. Round Insulated Bait Well
- •2 Gunwale Rod Holders