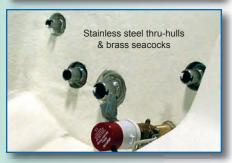

#### STANDARD FEATURES FOR SX239 OPEN AND CLASSIC

- 10 Year Fully Transferable Hull Warranty
- All Composite Construction (No Wood)
- Advanced Fiberglass Stringer System
- 2SG Double Step Hull
- Diamond Yacht Style Non-Skid
- Anchor Locker and Anchor Roller Pulpit
- Anchor Chain Pipe w Hinged Lid
- Anchor Chain Binder
- Epoxy Coated Aluminum Fuel Tank
- 62 Quart Aerated Rear Live Well w/ Plexi Lid
- High Speed Livewell Pick Up
- Stainless Steel Thru Hulls
- Brass Sea Cocks
- Raw Water Washdown
- Floor Fish Boxes w/ Gulper Pump Out
- Built-In Swim Platform w/ 3 Step Ladder
- Walk Thru Transom Door
- Cockpit Drain Sumps (Self Bailing Cockpit)
- Stainless Steel Cockpit Drain Covers
- Stainless Steel Rub Rail
- Flush Mount Cleats (4)
- Aft Cleats Hawse Pipe
- Recessed Bow Rails
- SS Cupholders w/ Drains
- Compass Illuminated