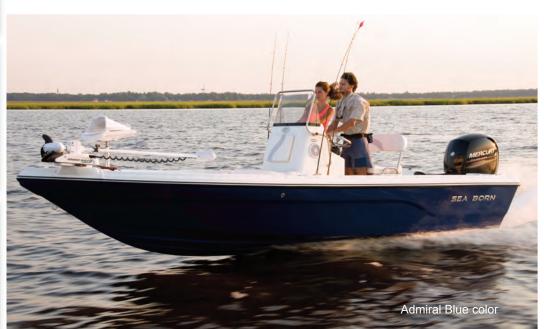

#### The NX Series - true hybrid inshore offshore boats .... the NeXt generation.

| Pale Lady<br>Yellow | Ice Blue   | Sea Foam        | Platinum | Sun White<br>(standard) |  |  |
|---------------------|------------|-----------------|----------|-------------------------|--|--|
| Jet Black           | Steel Blue | Admiral<br>Blue | Red      | Moss<br>green           |  |  |