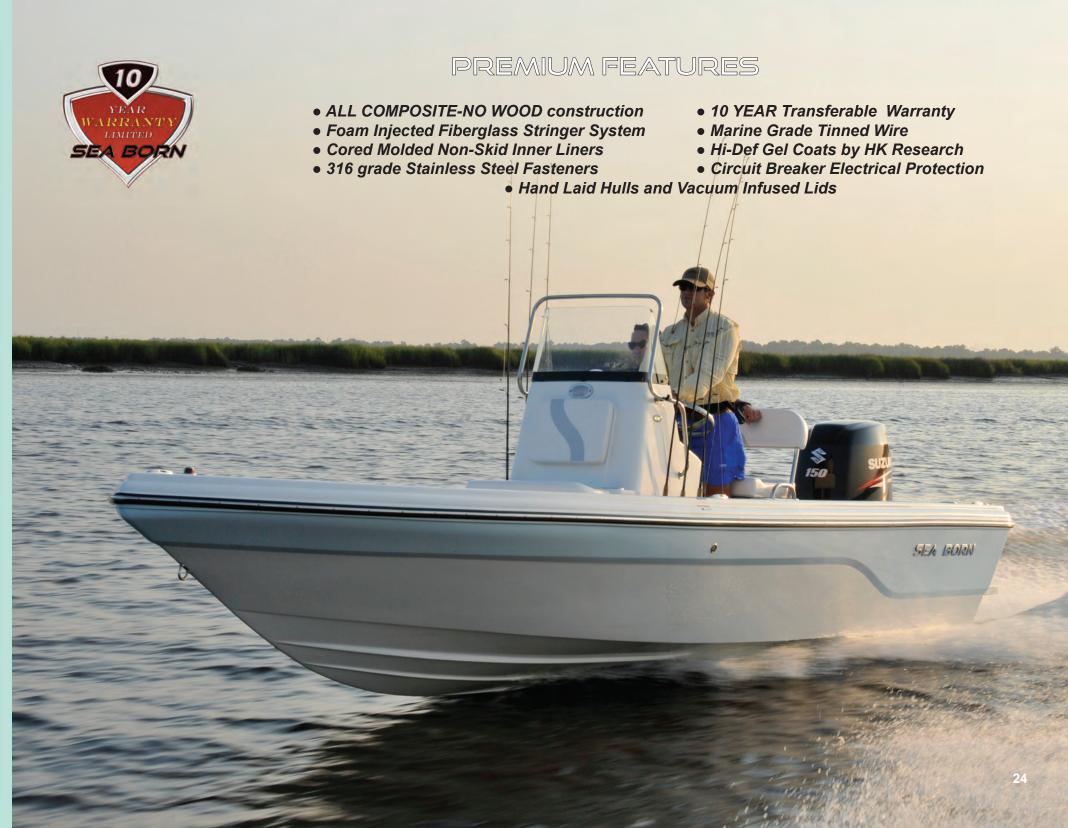

- ALL COMPOSITE-NO WOOD construction
- Foam Injected Fiberglass Stringer System
- Cored Molded Non-Skid Inner Liners
- 316 grade Stainless Steel Fasteners

- 10 YEAR Transferable Warranty
- Marine Grade Tinned Wire
- Hi-Def Gel Coats by HK Research
- Circuit Breaker Electrical Protection
- Hand Laid Hulls and Vacuum Infused Lids