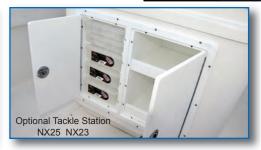

rigged with quick attachments so they can be removed, allowing boat and trailer to clear a standard garage door. In the cockpit, the gunwale-mounted rod holders are equipped with drainage tubes to prevent water from ending up in the bilge. All the boats have multiple options for bait wells, fish ice boxes or live release wells.

And all our boats are backed by a comprehensive 10 Year Transferable Limited Warranty.

#### The NX Series - true hybrid inshore offshore boats .... the NeXt generation.



| Pale Lady<br>Yellow | Ice Blue   | Sea Foam        | Platinum | Sun White<br>(standard) |  |  |
|---------------------|------------|-----------------|----------|-------------------------|--|--|
| Jet Black           | Steel Blue | Admiral<br>Blue | Red      | Moss<br>green           |  |  |

















- ALL COMPOSITE-NO WOOD construction
- Foam Injected Fiberglass Stringer System
- Cored Molded Non-Skid Inner Liners
- 316 grade Stainless Steel Fasteners

- 10 YEAR Transferable Warranty
- Marine Grade Tinned Wire
- Hi-Def Gel Coats by HK Research
- Circuit Breaker Electrical Protection
- Hand Laid Hulls and Vacuum Infused Lids



| SPECIFICATIONS         |                                                                  |  |  |  |  |  |  |  |  |
|------------------------|------------------------------------------------------------------|--|--|--|--|--|--|--|--|
| Length                 | 25' - 1"                                                         |  |  |  |  |  |  |  |  |
| Beam                   | 99"                                                              |  |