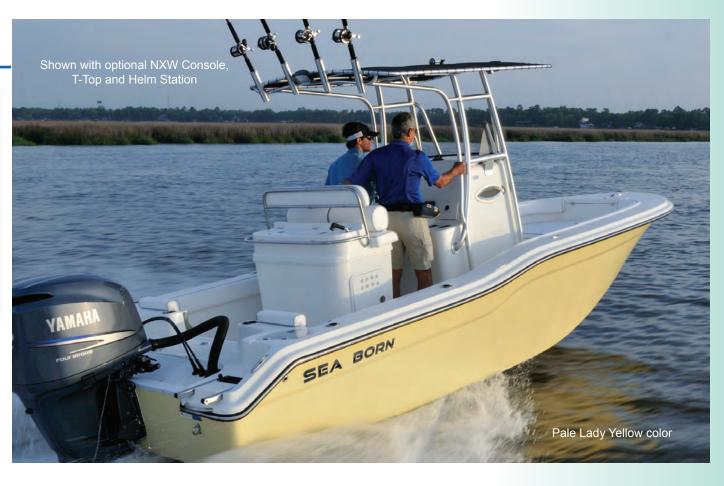

Shown with standard NXW Console and Leaning Post and optional T-Top

Rub Rail w/ S.Steel Insert • Optional Coaming Cushions • Locking Bow Compartment • Large Anchor Locker • Flush Bow Cleat • Built-In Step • NXW Walk-In Console • Cushioned Jump Seats • Insulated Wells under Seats • Flush Spring Cleats • 6 Gunwale Rod Holders •