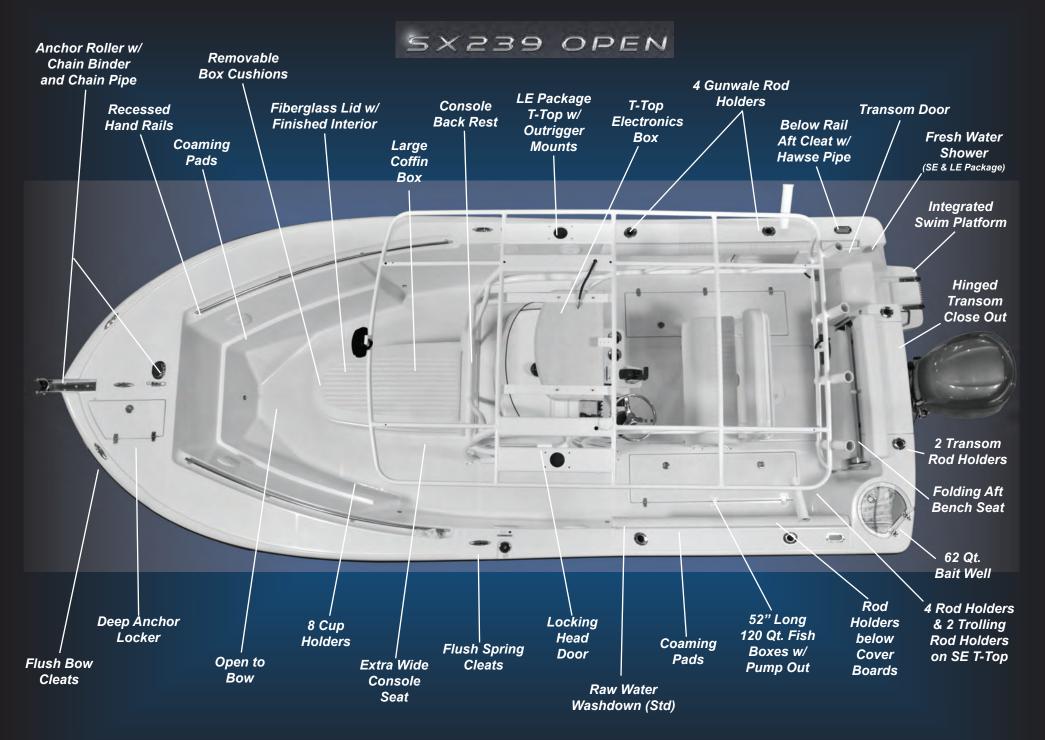

# SX239 Open SXS Console (no Front Seat) Open to Bow Coffin Box w/ Cushions

Open layout with Coffin Box

Transom Door & Floor Fish Box

This boat is offered in 2 interior layouts; the SX239 Open and the SX239 Classic. As the name implies, the Open is a fishing focused boat open from the bow to the stern with a large coffin box ahead of the console. The Classic has a console with large double front seat and a forward U-Lounge with forward facing back rest. Key features on both boats are double 120 qt. fish boxes in the aft cockpit floor, over 5'-9" headroom in the walk in console and a transom door leading to a large molded swim platform.

# SXS Console (No front Seat)

Open to Bow
Coffin Box w/ Cushions

Room for Large Displays

Side Storage for 3 Rods per Side

Leaning Post w/ Storage & Shelf