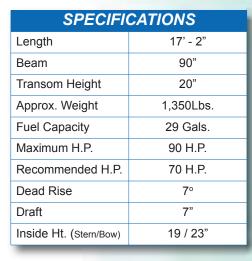

feature highlights

Shown with standard NXL Console with Front Seat and Flip Cooler Seat

| SPECIFIC               | CATIONS    |
|------------------------|------------|
| Length                 | 18' - 10"  |
| Beam                   | 90"        |
| Transom Height         | 20"        |
| Approx. Weight         | 1,475 Lbs. |
| Fuel Capacity          | 29 Gals.   |
| Maximum H.P.           | 115 H.P.   |
| Recommended H.P.       | 90 H.P.    |
| Dead Rise              | 7°         |
| Draft                  | 7"         |
| Inside Ht. (Stern/Bow) | 19 / 23"   |