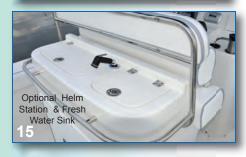

Huge Fore Deck Storage - 18 Sq. Ft.



Hydraulic Tilt Steering Option



Cast Net Well in Floor (5 Gal)

# SEA BORN FX25







Leaning Post with Bait-Vu Window



Leaning Post Bait Well - 50 Gal. w/ LED



45" Fish Box in Transom



Interior LED Courtesy Lights







Courtesy Lights in Leaning Post Toe Rail



Optional below deck Storage Lights





Insulated Well under Console Seat



Forward U Lounge w/ Cushions Removed



Storage for 4 - 6 ft Rods each side



Lids Finished both sides w/ Gas Shocks



Insulated Well in center of U Lounge



Optional Hard Top w/ Rod Holders, E-Box, Courtesy & Map Lights, Console Rod Grommets



Storage Shelf in Side Rod Box



Large Transom Hatch to access Pumps



LED Lights under Side Rod Box Coaming



Bronze Sea Cocks & SS Thru-Hulls 14













What is the boat of the future? It will run offshore with ease. It will have a shallow draft to fish the back bays. It will get great fuel mileage, measured as miles per gallon not gallons per mile. The future is now.

The new Sundance NX Series boats are here today. The NX boats have a 38 degree entry to cut through heavy chop for serious off shore duty. The hull transitions to a long planing pad with a 7 degree transom and a notched pocket tunnel for incredible fuel efficiency. And all the NX Boats draft 9 inches or less.

We offer many colors using premium Hi-Definition Gel Coats for colors that hold their gloss. You can even order your own custom colors. Rigid rub rail with stainless steel insert is standard. We have loaded the boats with features like hydraulic steering on the 21