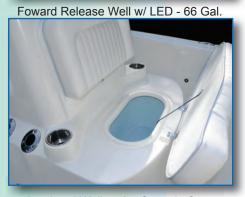

Hand-Laid Bi-Axial Fiberglass Aluminum Backing Plates in glass Large Anchor Locker Forward Release Well - 65 Gal Optional Below Deck LED Lights Optional Cushions & Bolster for Lounge Gas Shocks on Rod Locker Lids Cast Net Well in Floor (5 Gal) Console Insulated Well (38 Qt) Removable Wind Shield Hydraulic Steering Deluxe Wheel with Knob 10 Switch Electrical Panel Resettable Circuit Breakers Glove Box Gunwale SS Flush Rod Holders (4) Side Box holds 4-11 ft & 4-7 ft Rods Raw Water Wash Down Sportfish Style Transom 1100 GPH Bait & Release Pumps (2)