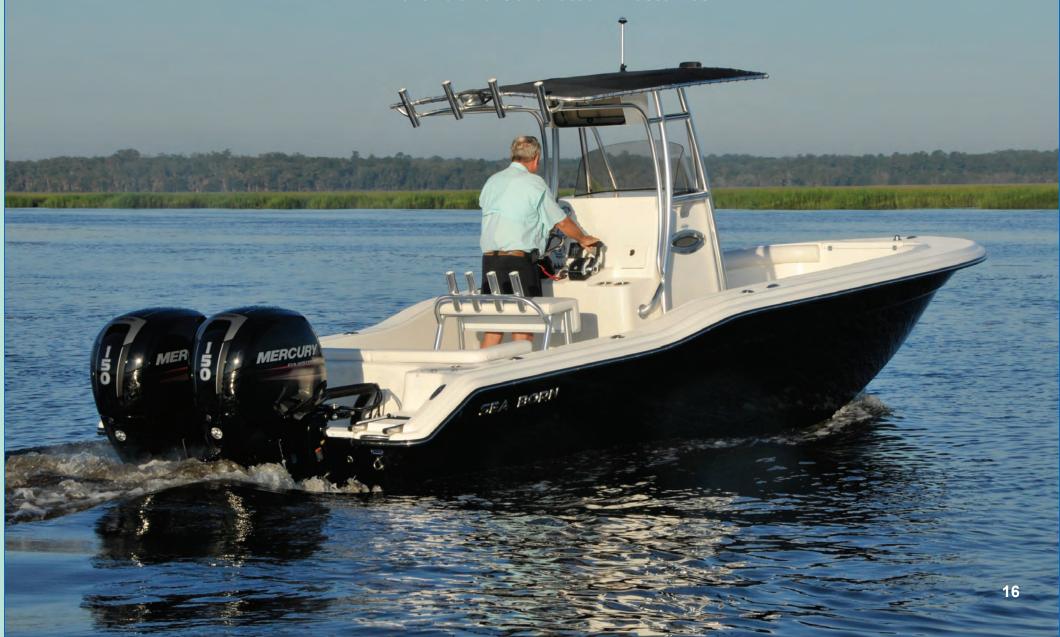

# FX25 Tournament

The Sea Born FX25 is a completely new boat from Composite Research. It is based on a stepped hull designed by renowned architect Jeff Seyler. We started with a blank slate. After looking at every boat on the market today and noteing every feature you requested, we designed it from the hull up.

The new stepped hull reduces wetted surface by over 20% resulting in better fuel efficiency at cruise and a faster top end speed. An added advantage is a super quick time-to-plane and much lower wakes. A 10" Hydraulic Jack Plate and Trim Tabs are standard. The FX25 will run over 60 mph at wide open throttle with a 300 HP engine.

The full forward flare and wide 105" beam enhances the impeccable styling of the transom tumblehome and molded engine bracket. The fully enclosed sportfish style transom with standard coaming bolsters opens the cockpit up for all around stand up fishing action.