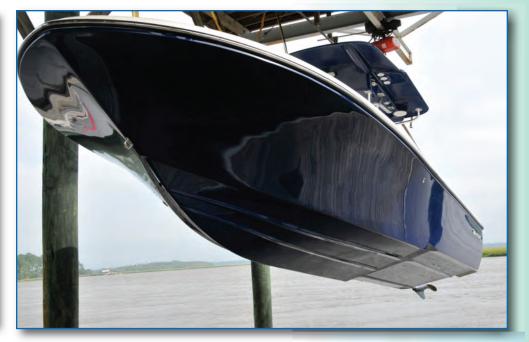

# SX239 Offshore **SPECIFICATIONS** Length (Hull) 23' - 2" Length Overall 23'-9" Beam 8'-7" Transom Height 25" Approx. Weight (Dry) 3,850 Lbs. Approx Wt w/ 250 & Fuel 5,100 Lbs. Fuel Capacity 93 Gals. Maximum H.P. 250 H.P. Dead Rise: Transom Dead Rise: Mid Step 23° Dead Rise: Fore Step 25⁰ Draft 17" Inside Height 30" SEA BORN SX239 Open with SE Package in Sea Foam