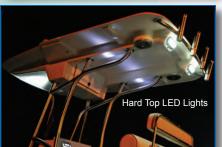

#### LE Package

- All Standard Features above
- Storage LED below Deck & Gunwale
- Hard Top with E Box
- LED Map Light (Switchable) Red/White
- LED Dome Courtsey Lights White (2)
- LED Spreader Lights (3)
- Fresh Water Washdown
- Underwater Lights
- Extra Rod Holders (6 Total)
- 2 Tone Hull Color Group 1
- Matching Console Face Color Grp 1
- Matching Hard Top Underside Color Grp 1
- Mister System