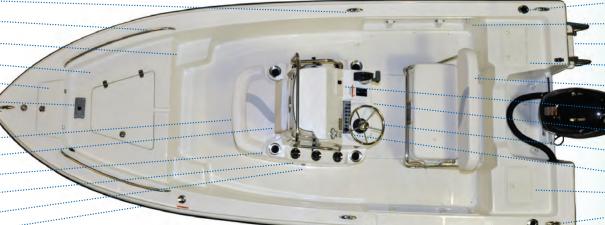

# feature highlights

Shown below with standard FB Console and Flip Cooler Seat and optional Cooler and 2 Cushions in front of Console

- 2 S.S. Rod Holders
- Swim Platform w/ Ladder
- Battery/Storage Compartment
- •Flip Cooler Seat
- •Locking Console Door
- •No-Feed-Back Steering
- Switch Panel/Circuit Breakers
- Insulated Aerated Bait Well
- ... Flush Aft Cleats