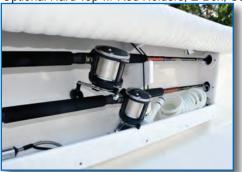

# SXS Console (No front Seat)

Open to Bow
Coffin Box w/ Cushions

Room for Large Displays

Side Storage for 3 Rods per Side

Leaning Post w/ Storage & Shelf

Side Rod Boxes with Toe Rail & Shelf

Tilt Steering Available

Power Point on Dash

LED Courtesy Lights (6)

Huge Fore Deck Storage - 18 Sq. Ft.

Locking Rod Storage (8 rods) forward

Self Bailing Deck

**NXL** Console