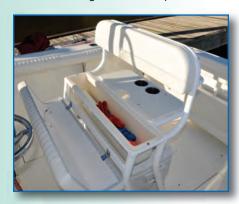

# SX239 CLASSIC

Molded Sea Chest with Hi Speed SS Strainer

Close-up of Hull Step