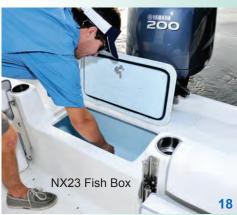

- Flush Aft Cleats
- •Fold Down Swim Ladder
- •Round Insulated Bait Well
- Aft Lounge & Bolsters
- •Glove Box & Cup Holders
- Hydraulic Steering
- Switch Panel w/ breakers
- Digital Gauges
- Leaning Post
- ●120qt Insulated Fish Box
- Round Insulated Bait Well