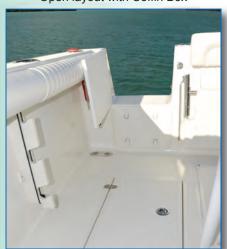

This boat is offered in 2 interior layouts; the SX239 Open and the SX239 Classic. As the name implies, the Open is a fishing focused boat open from the bow to the stern with a large coffin box ahead of the console. The Classic has a console with large double front seat and a forward U-Lounge with forward facing back rest. Key features on both boats are double 120 qt. fish boxes in the aft cockpit floor, over 5'-9" headroom in the walk in console and a transom door leading to a large molded swim platform.

Check out our huge selection of standard features and then look closely at competitive boats; we did and they do not measure up to the new Sea Born SX239.

Leaning Post and Console w/ Footrest

Walk In Console Head with 5'-9" Interior

#### STANDARD FEATURES FOR SX239 OPEN AND CLASSIC

- 10 Year Fully Transferable Hull Warranty
- All Composite Construction (No Wood)
- Advanced Fiberglass Stringer System
- 2SG Double Step Hull
- Diamond Yacht Style Non-Skid
- Anchor Locker and Anchor Roller Pulpit
- Anchor Chain Pipe w Hinged Lid
- Anchor Chain Binder
- Epoxy Coated Aluminum Fuel Tank
- 62 Quart Aerated Rear Live Well w/ Plexi Lid
- High Speed Livewell Pick Up
- Stainless Steel Thru Hulls
- Brass Sea Cocks
- Raw Water Washdown
- Floor Fish Boxes w/ Gulper Pump Out
- Built-In Swim Platform w/ 3 Step Ladder
- Walk Thru Transom Door
- Cockpit Drain Sumps (Self Bailing Cockpit)
- Stainless Steel Cockpit Drain Covers
- Stainless Steel Rub Rail
- Flush Mount Cleats (4)
- Aft Cleats Hawse Pipe
- Recessed Bow Rails
- SS Cupholders w/ Drains
- Compass Illuminated