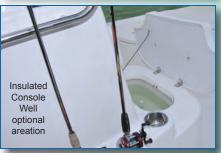

Hand-Laid Bi-Axial Fiberglass Aluminum Backing Plates in glass Large Anchor Locker Forward Release Well - 65 Gal Optional Below Deck LED Lights Optional Cushions & Bolster for Lounge Gas Shocks on Rod Locker Lids Cast Net Well in Floor (5 Gal) Console Insulated Well (38 Qt) Removable Wind Shield Hydraulic Steering Deluxe Wheel with Knob 10 Switch Electrical Panel Resettable Circuit Breakers Glove Box Gunwale SS Flush Rod Holders (4) Side Box holds 4-11 ft & 4-7 ft Rods Raw Water Wash Down Sportfish Style Transom 1100 GPH Bait & Release Pumps (2)