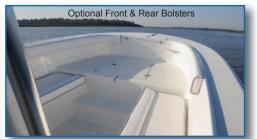

The full forward flare and wide 105" beam enhances the impeccable styling of the transom tumblehome and molded engine bracket. The fully enclosed sportfish style transom with standard coaming bolsters opens the cockpit up for all around stand up fishing action.