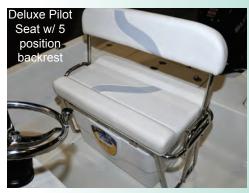

# feature highlights

Shown below with Optional SV Console and Leaning Post

- •4 S.S. Rod Holders
- .... Side Rod Lockers
- · •Swim Platform w/ Ladder
- Battery Compartment
- Deluxe Pilot Seat w/ Cooler
- Locking Glove Box
- Aerated Center Bait Well
- Locking Console Door
- Hydraulic Steering
- Switch Panel
- ···•Insulated Fish Box
- •Folding Jump Seats
- Flush Aft Cleats