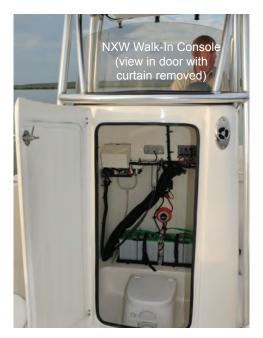

This boat is offered in 2 interior layouts; the SX239 Open and the SX239 Classic. As the name implies, the Open is a fishing focused boat open from the bow to the stern with a large coffin box ahead of the console. The Classic has a console with large double front seat and a forward U-Lounge with forward facing back rest. Key features on both boats are double 120 qt. fish boxes in the aft cockpit floor, over 5'-9" headroom in the walk in console and a transom door leading to a large molded swim platform.

Check out our huge selection of standard features and then look closely at competitive boats; we did and they do not measure up to the new Sea Born SX239.

Leaning Post and Console w/ Footrest

Walk In Console Head with 5'-9" Interior