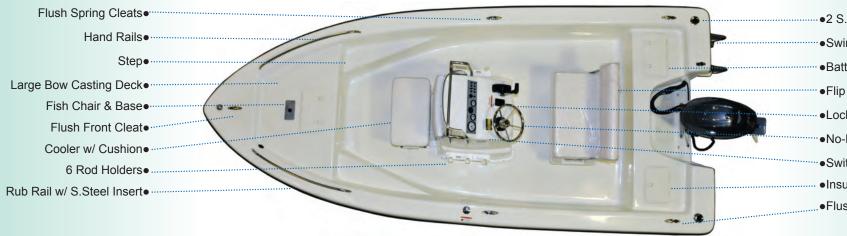

Shown with standard NXW Console and Leaning Post and optional T-Top

Rub Rail w/ S.Steel Insert • Optional Coaming Cushions • Locking Bow Compartment • Large Anchor Locker • Flush Bow Cleat • Built-In Step • NXW Walk-In Console • Cushioned Jump Seats • Insulated Wells under Seats • Flush Spring Cleats • 6 Gunwale Rod Holders •

- Flush Aft Cleats
- •Fold Down Swim Ladder
- •Round Insulated Bait Well
- Aft Lounge & Bolsters
- •Glove Box & Cup Holders
- Hydraulic Steering
- Switch Panel w/ breakers
- Digital Gauges
- Leaning Post
- ●120qt Insulated Fish Box
- Round Insulated Bait Well