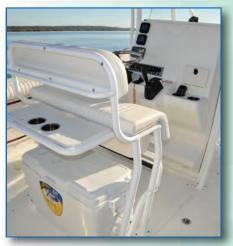

# SX239 Open SXS Console (no Front Seat) Open to Bow Coffin Box w/ Cushions

Open layout with Coffin Box

Transom Door & Floor Fish Box

# SXS Console (No front Seat)

Open to Bow
Coffin Box w/ Cushions

Room for Large Displays

Side Storage for 3 Rods per Side

Leaning Post w/ Storage & Shelf