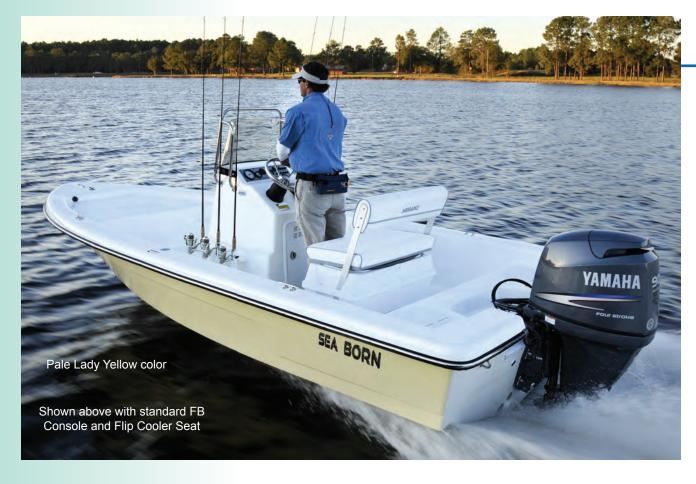

# feature highlights

Shown below with standard FB Console and Flip Cooler Seat and optional Cooler and 2 Cushions in front of Console

- 2 S.S. Rod Holders
- Swim Platform w/ Ladder
- Battery/Storage Compartment
- •Flip Cooler Seat
- •Locking Console Door
- •No-Feed-Back Steering
- Switch Panel/Circuit Breakers
- Insulated Aerated Bait Well
- ... Flush Aft Cleats