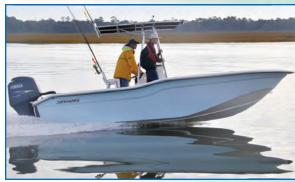

# SV Boats

Want the most versatile bay boat on the market? The Sundance SV Series center console boats are for you. These boats are adaptable to both fresh water and saltwater and can be used inshore or offshore. The aggressive 17 to 19 degree dead rise hulls have 2 lifting strakes and a wide reverse chine. This strikes a good balance between rough water performance and shallow draft.

If you are looking for a bay - offshore fish boat that can handle a tournament or a family outing, take a close look at the Sea Born SV Series.