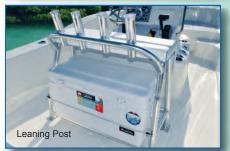

# SXS Console (No front Seat)

Open to Bow
Coffin Box w/ Cushions

Room for Large Displays

Side Storage for 3 Rods per Side

Leaning Post w/ Storage & Shelf