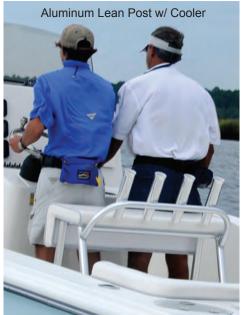

#### Alpha Layout

Bow Release Well Aerated
Sportfish Stern Well Aerated
Alum Leaning Post w/
Cooler/Storage Tray

Back Lite LED Rocker Switches

Side Storage for 4-11 ft & 4-7 ft Rods

11 Tackle Bins (4) in Console Face

| Sea Born<br>Specifications                  | SV17 | SV19 | SV211 | SV231 | NX17 | NX19 | NX21 | NX23 | NX25 | FX25 | SX239 |
|---------------------------------------------|------|------|-------|-------|------|------|------|------|------|------|-------|
| Console Type                                |      |      |       |       |      |      |      |      |      |      | -     |
| SV Console (w/front seat)                   |      | S    | 0     | 0     |      |      |      |      |      |      |       |
| NXS Console (w/front seat)                  |      |      | S     | S     | S    | S    |      |      |      |      |       |
| NXL Console (w/front seat)                  |      |      |       |       |      |      | S    | S    | 0    | S    |       |
| SXL Console (Head, w/ Front Seat)           |      |      |       |       |      |      |      |      |      |      | CL    |
| Front Seat Insulated Well                   |      | S    | S     | S     | S    | S    | S    | S    | S    | S    | S     |
| FB Console (No Front Seat)                  | S    |      |       |       |      |      |      |      |      |      |       |
| NXW Console (Head, No Front Seat)           |      |      |       |       |      |      | 0    | 0    | S    |      |       |
| SXS Console (Head, No Front Seat)           |      |      |       |       |      |      |      |      |      | 0    | Op    |
| Console Features                            |      |      |       |       |      |      |      |      |      |      |       |
| FB 4 Switch Instument Panel                 | S    |      |       |       | S    | S    |      |      |      |      |       |
| 7 Switch Panel                              |      | S    | S     | S     |      |      | S    |      |      |      |       |
| 10 Switch Panel                             |      |      |       |       |      |      |      | S    | S    | S    | S     |
| Power Point on panel                        | S    | S    | S     | S     | S    | S    | S    | S    | S    | S    | S     |
| Engine Brand Analog Tach, Fuel & Volt       | S    | S    | S     | S     | S    | S    | S    |      |      |      |       |
| Engine Brand Digital Gauges                 | 0    | 0    | 0     | 0     | 0    | 0    | 0    | S    | S    | S    | S     |
| Cicuit Breakers                             | S    | S    | S     | S     | S    | S    | S    | S    | S    | S    | S     |
| Booted Toggle Switches                      | S    | S    | S     | S     | S    | S    | S    |      |      |      |       |
| LED Backlit Rocker Switches                 |      |      |       |       |      |      |      | S    | S    | S    | S     |
| Electric Horn - Single Trumphet             |      | S    | S     | S     |      |      | S    | S    | S    |      |       |
| Electric Horn - Dual Trumphet               |      |      |       |       |      |      |      |      |      | S    | S     |
| Glove Box                                   |      | S    | S     | S     | S    | S    | S    | S    | S    | S    | S     |
| Console Windshield & Handrail               | S    | S    | S     | S     | S    | S    | S    | S    | S    | S    | S     |
| Quick Remove Windshield                     | 0    | S    | S     | S     | S    | S    | S    | S    | S    | S    | S     |
| Quick Remove Console Rail                   |      | S    | S     | S     | S    | S    | S    | S    | S    | S    | S     |
| Cup Holders (SS) Console                    |      | 4    | 4     | 4     | 4    | 4    | 4    | 4    | 2    | 4    | 4     |
| Console Front Seat Back Rest Cushion        |      | S    | S     | S     | S    | S    | S    | S    | 0    | S    | -     |
| Tackle Center (Console Front)               |      | S    | S     | S     | S    | S    | S    | S    | 0    | S    |       |
| Cockpit Seating and Storage                 |      | -    | 0     | -0    |      | -    | -    |      | -    | -    |       |
| Front Deck Bass Chair                       | S    | S    | S     | S     | 0    | 0    | 0    |      |      | 0    |       |
| Front Deck Jump Seats / Storage Wells       | -    | -    | S     | S     | -    |      |      | S    | S    | S    | CL    |
| Jump Seat Wells Insulated                   |      |      | S     | S     |      |      |      | S    | S    | S    | -     |
| Rear Jump Seats Molded into Deck            |      |      | S     | S     |      |      |      | -    |      | -    |       |
| Stainless Steel Folding Rear Jump Seats 21" |      |      |       | -     |      |      | 0    |      |      |      |       |
| Stainless Steel Folding Rear Bench Seat 47" |      | -    |       |       |      |      |      | 0    |      | 0    | S     |
| Aft Lounge Seat w/ Back Rest Bolsters       |      |      |       |       |      |      |      |      | S    |      | -     |
| Total Cup Holders                           |      | 4    | 8     | 8     | 4    | 4    | 6    | 6    | 2    | 6    | 4     |
| Anchor Locker                               |      | S    | S     | S     | S    | S    | S    | S    | S    | S    | S     |
| Anchor Roller, Chain Pipe & Binder          |      |      |       | -     |      |      |      |      |      | -    | S     |
| Fuel Systems                                |      |      |       |       |      |      |      |      |      |      | -     |
| Fuel Tank                                   | 34   | 40   | 45    | 72    | 29   | 29   | 45   | 72   | 72   | 75   | 93    |
| Deck Fill w/ SS Cap                         | S    | S    | S     | S     | S    | S    | S    | S    | S    | S    | S     |
| Fuel Filter 10 Micron                       | S    | S    | S     | S     | S    | S    | S    | S    | S    | S    | S     |
| Rod Holders                                 | -    | -    | -     | -     |      |      | -    | -    |      | -    | 0     |
| Rod Lockers under g'wale (rods per side)    |      | 2    | 2     | 2     |      |      |      |      |      |      |       |
| Rod Locker length                           |      | 8    | 8     | 8     |      |      |      |      |      |      |       |
| Rod Holder Racks on Console                 | 6    | 6    | 6     | 6     | 6    | 6    |      |      |      |      |       |
| Rod Holders (SS) on Console                 | U    | 0    | 0     | 0     | 0    | Ü    | 6    | 6    |      | 6    |       |
| Rod Holders (SS) on g'wales                 | 2    | 2    | 4     | 4     | 2    | 4    | 4    | 6    | 6    | 4    | 6     |