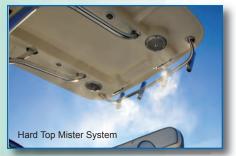

#### LE Package

- All Standard Features above
- Storage LED below Deck & Gunwale
- Hard Top with E Box
- LED Map Light (Switchable) Red/White
- LED Dome Courtsey Lights White (2)
- LED Spreader Lights (3)
- Fresh Water Washdown
- Underwater Lights
- Extra Rod Holders (6 Total)
- 2 Tone Hull Color Group 1
- Matching Console Face Color Grp 1
- Matching Hard Top Underside Color Grp 1
- Mister System