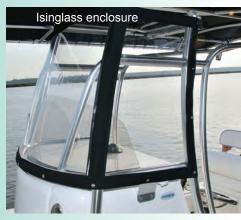

|  |  |  |  |  |  |  |  |
| Inside Ht. (Stern/Bow) | 24 / 30"                                                         |  |  |  |  |  |  |  |  |





Shown with standard NXW Console and Leaning Post and optional T-Top

Rub Rail w/ S.Steel Insert • Optional Coaming Cushions • Locking Bow Compartment • Large Anchor Locker • Flush Bow Cleat • Built-In Step • NXW Walk-In Console • Cushioned Jump Seats • Insulated Wells under Seats • Flush Spring Cleats • 6 Gunwale Rod Holders •



- Flush Aft Cleats
- •Fold Down Swim Ladder
- •Round Insulated Bait Well
- Aft Lounge & Bolsters
- •Glove Box & Cup Holders
- Hydraulic Steering
- Switch Panel w/ breakers
- Digital Gauges
- Leaning Post
- ●120qt Insulated Fish Box
- Round Insulated Bait Well

























# **NX23**

| SPECIFICATIONS         |                                                     |  |  |  |  |  |  |
|------------------------|-----------------------------------------------------|--|--|--|--|--|--|
| Length                 | 23' - 1"                                            |  |  |  |  |  |  |
| Beam                   | 99"                                                 |  |  |  |  |  |  |
| Transom Height         | 25"                                                 |  |  |  |  |  |  |
| Approx. Weight         | 2,475 Lbs.                                          |  |  |  |  |  |  |
| Fuel Capacity          | 72 Gals.                                            |  |  |  |  |  |  |
| Maximum H.P.           | 23' - 1" 99" 25" 2,475 Lbs. 72 Gals. 250 H.P. 70 9"