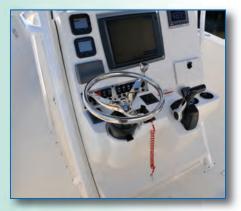

- Forward Coaming Cushions
- Aft Cockpit Pit Coaming Cushions
- 5'-8" Headroom in Console
- Lockable Console Door (Room for Head)
- SX Console Footrest w/ Pad
- Console Wind Shield and SS Grab Rail
- 10 Back-Lit LED Rocker Switches
- 12 V Power Point on Dash
- 7 Interior LED (Blue) Courtesy Lights
- Dual Trumpet Horn
- Dual Battery Switch
- Marine Stereo w/ 4 Speakers
- UPS / MP3 Connections in Glove Box
- Hydraulic Tilt Steering
- Cast Stainless 3 Spoke Wheel w/ Knob
- Touch LED Dome Light in Console Head
- Stainless Steel Wheel with Knob
- Deluxe Leaning Post w/ Folding Footrest
- Leaning Post Backrest & Storage Tray
- Leaning Post Cutting Board / 2 Cup Holders
- Gunwale Rod Holders (3 per side)
- Horizontal Under Gunwale Rod Storage (6)
- Folding Rear Bench Seat (Removable)
- Trim Tabs in Recessed Pockets
- Engine Brand Digital Gauges