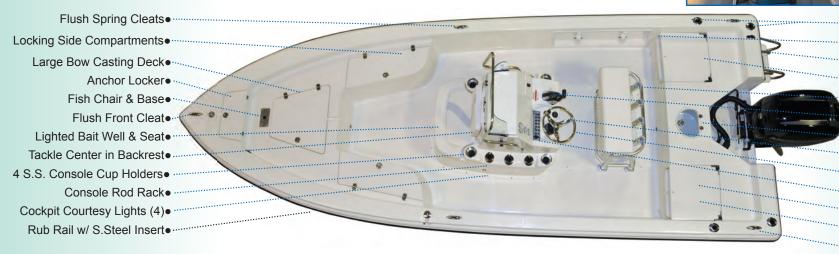

4 S.S. Console Cup Holders

Cockpit Courtesy Lights (4)

Rub Rail w/ S.Steel Inserte-

Console Rod Racks