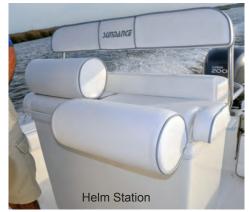

|  |  |  |  |  |  |  |  |
| Inside Ht. (Stern/Bow) | 24 / 30"                                                         |  |  |  |  |  |  |  |  |





Shown with standard NXW Console and Leaning Post and optional T-Top

Rub Rail w/ S.Steel Insert • Optional Coaming Cushions • Locking Bow Compartment • Large Anchor Locker • Flush Bow Cleat • Built-In Step • NXW Walk-In Console • Cushioned Jump Seats • Insulated Wells under Seats • Flush Spring Cleats • 6 Gunwale Rod Holders •



- Flush Aft Cleats
- •Fold Down Swim Ladder
- •Round Insulated Bait Well
- Aft Lounge & Bolsters
- •Glove Box & Cup Holders
- Hydraulic Steering
- Switch Panel w/ breakers
- Digital Gauges
- Leaning Post
- ●120qt Insulated Fish Box
- Round Insulated Bait Well

























# **NX23**

| SPECIFICATIONS         |                                                     |  |  |  |  |  |  |
|------------------------|-----------------------------------------------------|--|--|--|--|--|--|
| Length                 | 23' - 1"                                            |  |  |  |  |  |  |
| Beam                   | 99"                                                 |  |  |  |  |  |  |
| Transom Height         | 25"                                                 |  |  |  |  |  |  |
| Approx. Weight         | 2,475 Lbs.                                          |  |  |  |  |  |  |
| Fuel Capacity          | 72 Gals.                                            |  |  |  |  |  |  |
| Maximum H.P.           | 23' - 1" 99" 25" 2,475 Lbs. 72 Gals. 250 H.P. 70 9" |  |