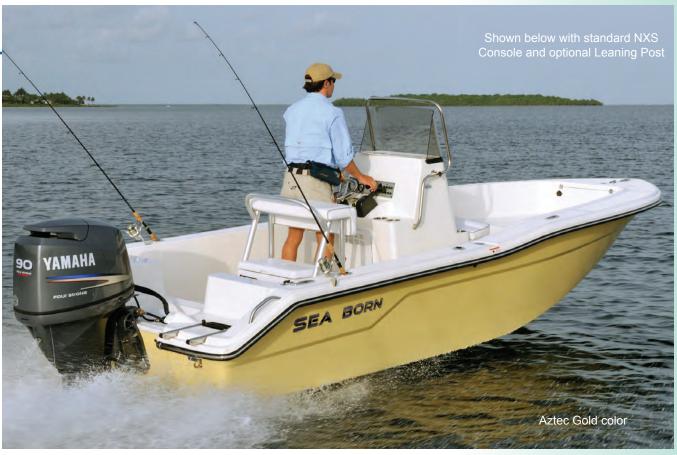

feature highlights

Shown with standard NXL Console with Front Seat and Flip Cooler Seat

| SPECIFIC               | CATIONS    |
|------------------------|------------|
| Length                 | 18' - 10"  |
| Beam                   | 90"        |
| Transom Height         | 20"        |
| Approx. Weight         | 1,475 Lbs. |
| Fuel Capacity          | 29 Gals.   |
| Maximum H.P.           | 115 H.P.   |
| Recommended H.P.       | 90 H.P.    |
| Dead Rise              | 7°         |
| Draft                  | 7"         |
| Inside Ht. (Stern/Bow) | 19 / 23"   |

Shown below with Standard NXS Console and optional Leaning Post

feature highlights

- •Flush Aft Cleats
- •Fold Down Swim Ladder
- Glove Box
- •2 Cup Holders
- •Fold Down Windshield & Hand Rail
- Standard Flip Cooler Seat Optional Leaning Post shown
- •68 Qt. Round Insulated Bait Well