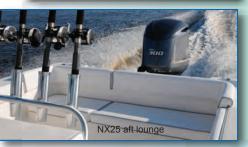

Shown with standard NXW Console and Leaning Post and optional T-Top

Rub Rail w/ S.Steel Insert • Optional Coaming Cushions • Locking Bow Compartment • Large Anchor Locker • Flush Bow Cleat • Built-In Step • NXW Walk-In Console • Cushioned Jump Seats • Insulated Wells under Seats • Flush Spring Cleats • 6 Gunwale Rod Holders •