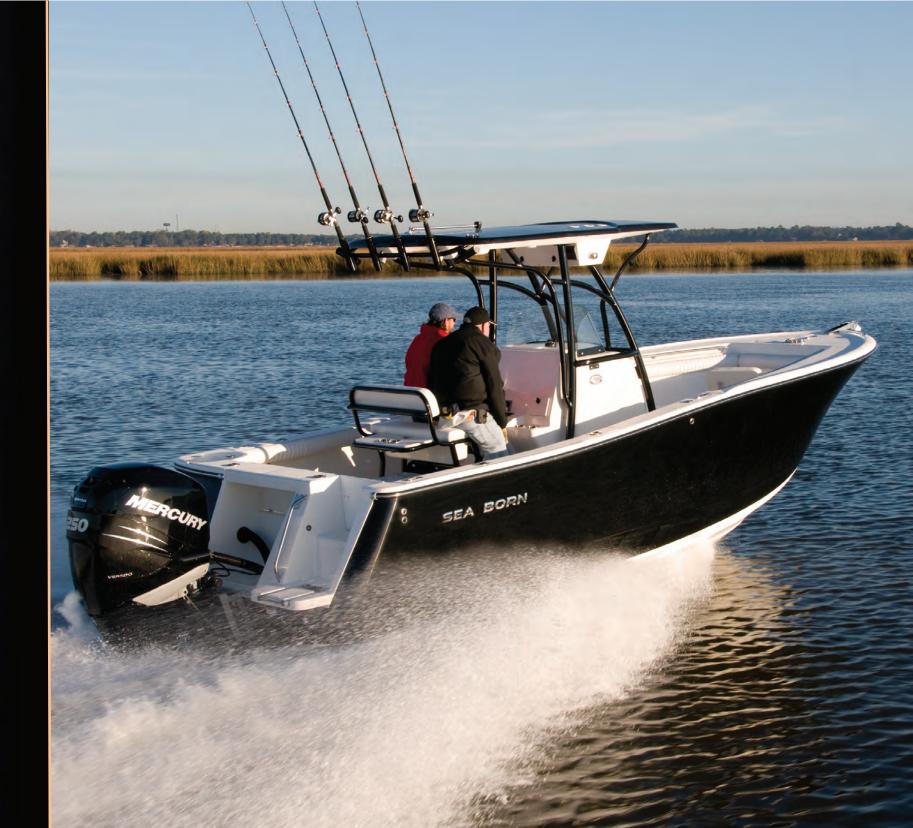

# SX239 Offshore

The Sea Born SX239 is the first boat in a new series from Composite Research. Building on the impact of the FX25 Tournament Bay introduced in 2013 we have redrawn the modern offshore cockpit.

Gone are the "Euro" transoms with their space robbing layout. The engine, mounted on setback brackets, is moved away from the elegant tumblehome transom creating the cockpit room normally found on a 25 ft. boat. She runs on a Jeff Seyler designed double step hull that gives a 24% reduction in surface drag for better efficiency at cruising speeds.

This boat is offered in 2 interior layouts; the SX239 Open and the SX239 Classic. As the name implies, the Open is a fishing focused boat open from the bow to the stern with a large coffin box ahead of the console. The Classic has a console with large double front seat and a forward U-Lounge with forward facing back rest. Key features on both boats are double 120 qt. fish boxes in the aft cockpit floor, over 5'-9" headroom in the walk in console and a transom door leading to a large molded swim platform.

Check out our huge selection of standard features and then look closely at competitive boats; we did and they do not measure up to the new Sea Born SX239.

Leaning Post and Console w/ Footrest

Walk In Console Head with 5'-9" Interior