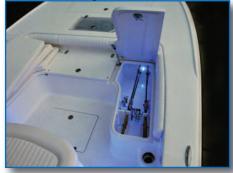

# SX239 CLASSIC

Molded Sea Chest with Hi Speed SS Strainer

Close-up of Hull Step