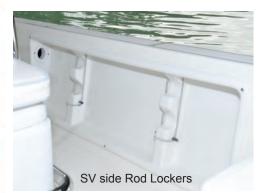

Side Rod Boxes with Toe Rail & Shelf

Tilt Steering Available

Power Point on Dash

LED Courtesy Lights (6)

Huge Fore Deck Storage - 18 Sq. Ft.

Locking Rod Storage (8 rods) forward

Self Bailing Deck

**NXL** Console