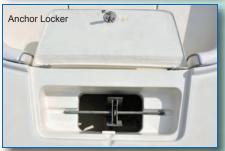

#### STANDARD FEATURES FOR SX239 OPEN AND CLASSIC

- 10 Year Fully Transferable Hull Warranty
- All Composite Construction (No Wood)
- Advanced Fiberglass Stringer System
- 2SG Double Step Hull
- Diamond Yacht Style Non-Skid
- Anchor Locker and Anchor Roller Pulpit
- Anchor Chain Pipe w Hinged Lid
- Anchor Chain Binder
- Epoxy Coated Aluminum Fuel Tank
- 62 Quart Aerated Rear Live Well w/ Plexi Lid
- High Speed Livewell Pick Up
- Stainless Steel Thru Hulls
- Brass Sea Cocks
- Raw Water Washdown
- Floor Fish Boxes w/ Gulper Pump Out
- Built-In Swim Platform w/ 3 Step Ladder
- Walk Thru Transom Door
- Cockpit Drain Sumps (Self Bailing Cockpit)
- Stainless Steel Cockpit Drain Covers
- Stainless Steel Rub Rail
- Flush Mount Cleats (4)
- Aft Cleats Hawse Pipe
- Recessed Bow Rails
- SS Cupholders w/ Drains
- Compass Illuminated