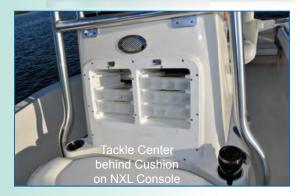

Side Rod Boxes with Toe Rail & Shelf

Tilt Steering Available

Power Point on Dash

LED Courtesy Lights (6)

Huge Fore Deck Storage - 18 Sq. Ft.

Locking Rod Storage (8 rods) forward

Self Bailing Deck

**NXL** Console