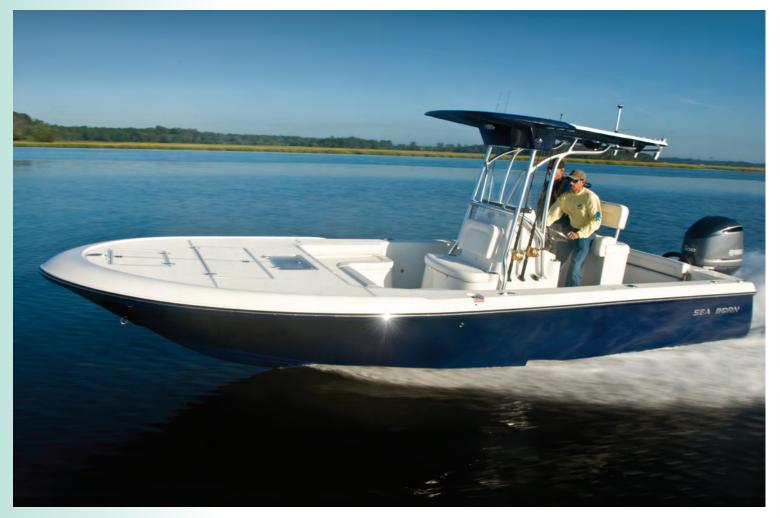

# SX239 Offshore

The Sea Born SX239 is the first boat in a new series from Composite Research. Building on the impact of the FX25 Tournament Bay introduced in 2013 we have redrawn the modern offshore cockpit.

Gone are the "Euro" transoms with their space robbing layout. The engine, mounted on setback brackets, is moved away from the elegant tumblehome transom creating the cockpit room normally found on a 25 ft. boat. She runs on a Jeff Seyler designed double step hull that gives a 24% reduction in surface drag for better efficiency at cruising speeds.

This boat is offered in 2 interior layouts; the SX239 Open and the SX239 Classic. As the name implies, the Open is a fishing focused boat open from the bow to the stern with a large coffin box ahead of the console. The Classic has a console with large double front seat and a forward U-Lounge with forward facing back rest. Key features on both boats are double 120 qt. fish boxes in the aft cockpit floor, over 5'-9" headroom in the walk in console and a transom door leading to a large molded swim platform.

Check out our huge selection of standard features and then look closely at competitive boats; we did and they do not measure up to the new Sea Born SX239.

Leaning Post and Console w/ Footrest

Walk In Console Head with 5'-9" Interior