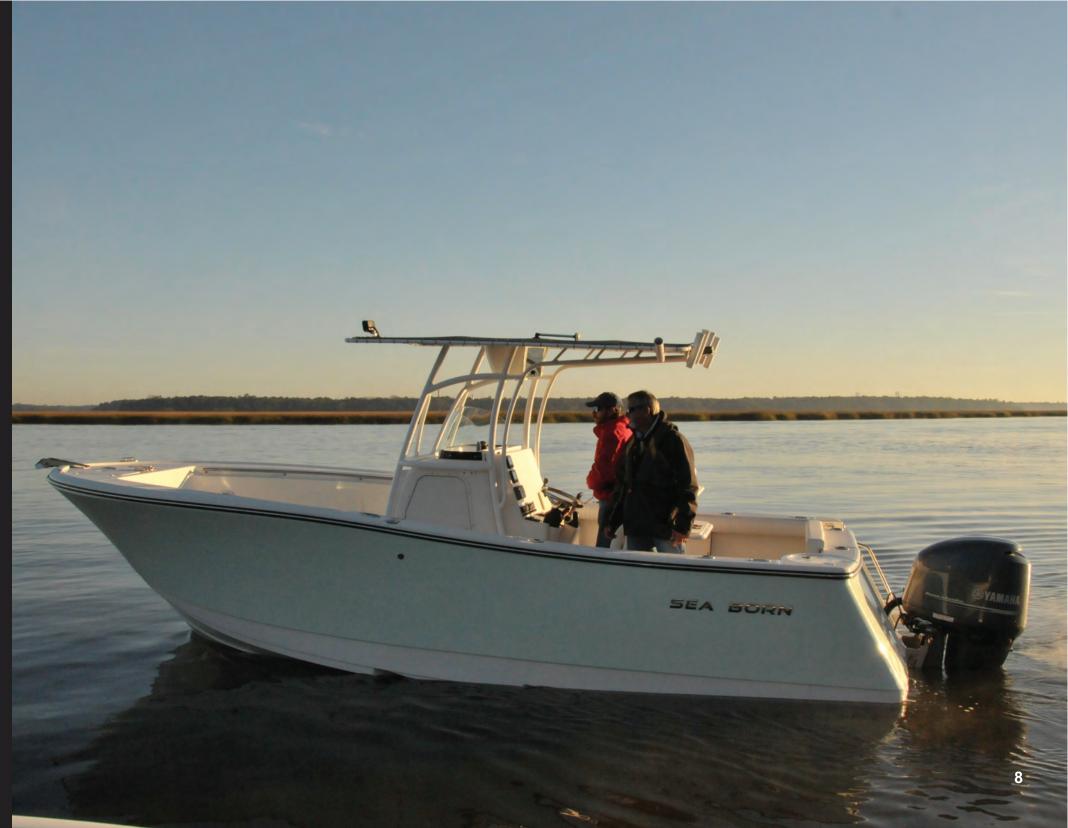

# SX239 Offshore

The Sea Born SX239 is the first boat in a new series from Composite Research. Building on the impact of the FX25 Tournament Bay introduced in 2013 we have redrawn the modern offshore cockpit.

Gone are the "Euro" transoms with their space robbing layout. The engine, mounted on setback brackets, is moved away from the elegant tumblehome transom creating the cockpit room normally found on a 25 ft. boat. She runs on a Jeff Seyler designed double step hull that gives a 24% reduction in surface drag for better efficiency at cruising speeds.