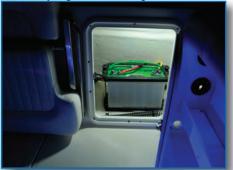

Hand-Laid Bi-Axial Fiberglass Aluminum Backing Plates in glass Large Anchor Locker Forward Release Well - 65 Gal Optional Below Deck LED Lights Optional Cushions & Bolster for Lounge Gas Shocks on Rod Locker Lids Cast Net Well in Floor (5 Gal) Console Insulated Well (38 Qt) Removable Wind Shield Hydraulic Steering Deluxe Wheel with Knob 10 Switch Electrical Panel Resettable Circuit Breakers Glove Box Gunwale SS Flush Rod Holders (4) Side Box holds 4-11 ft & 4-7 ft Rods Raw Water Wash Down Sportfish Style Transom 1100 GPH Bait & Release Pumps (2)