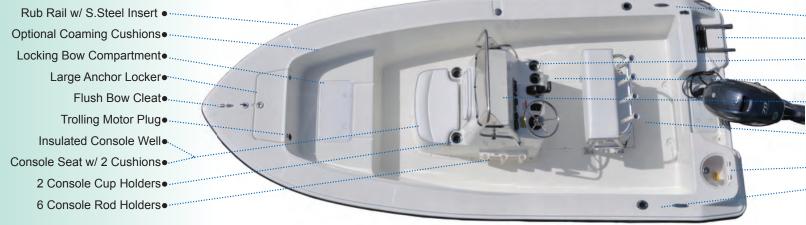

Shown with standard NXW Console and Leaning Post and optional T-Top

Rub Rail w/ S.Steel Insert • Optional Coaming Cushions • Locking Bow Compartment • Large Anchor Locker • Flush Bow Cleat • Built-In Step • NXW Walk-In Console • Cushioned Jump Seats • Insulated Wells under Seats • Flush Spring Cleats • 6 Gunwale Rod Holders •