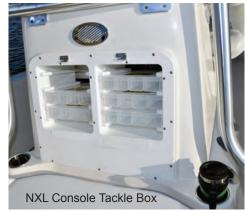

Side Rod Boxes with Toe Rail & Shelf

Tilt Steering Available

Power Point on Dash

LED Courtesy Lights (6)

Huge Fore Deck Storage - 18 Sq. Ft.

Locking Rod Storage (8 rods) forward

Self Bailing Deck

**NXL** Console