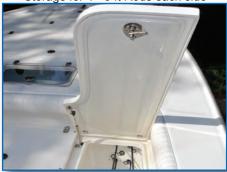

Hand-Laid Bi-Axial Fiberglass Aluminum Backing Plates in glass Large Anchor Locker Forward Release Well - 65 Gal Optional Below Deck LED Lights Optional Cushions & Bolster for Lounge Gas Shocks on Rod Locker Lids Cast Net Well in Floor (5 Gal) Console Insulated Well (38 Qt) Removable Wind Shield Hydraulic Steering Deluxe Wheel with Knob 10 Switch Electrical Panel Resettable Circuit Breakers Glove Box Gunwale SS Flush Rod Holders (4) Side Box holds 4-11 ft & 4-7 ft Rods Raw Water Wash Down Sportfish Style Transom 1100 GPH Bait & Release Pumps (2)