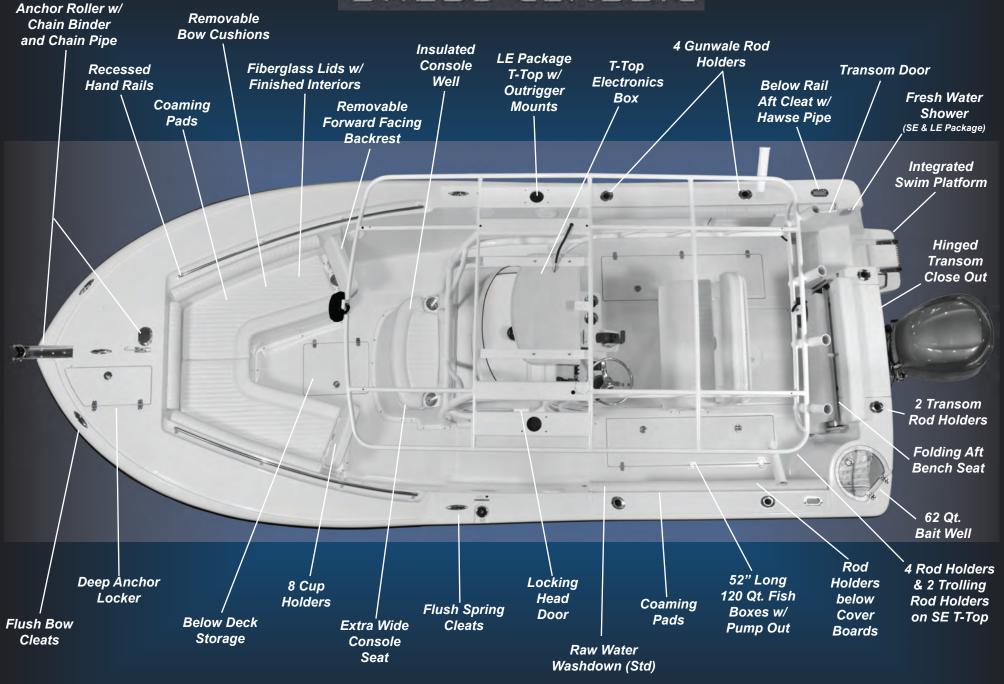

This boat is offered in 2 interior layouts; the SX239 Open and the SX239 Classic. As the name implies, the Open is a fishing focused boat open from the bow to the stern with a large coffin box ahead of the console. The Classic has a console with large double front seat and a forward U-Lounge with forward facing back rest. Key features on both boats are double 120 qt. fish boxes in the aft cockpit floor, over 5'-9" headroom in the walk in console and a transom door leading to a large molded swim platform.

Check out our huge selection of standard features and then look closely at competitive boats; we did and they do not measure up to the new Sea Born SX239.

Leaning Post and Console w/ Footrest

Walk In Console Head with 5'-9" Interior

Classic layout Bow Seating with Forward Facing Removable Backrest

# SX239 Offshore **SPECIFICATIONS** Length (Hull) 23' - 2" Length Overall 23'-9" Beam 8'-7" Transom Height 25" Approx. Weight (Dry) 3,850 Lbs. Approx Wt w/ 250 & Fuel 5,100 Lbs. Fuel Capacity 93 Gals. Maximum H.P. 250 H.P. Dead Rise: Transom Dead Rise: Mid Step 23° Dead Rise: Fore Step 25⁰ Draft 17" Inside Height 30" SEA BORN SX239 Open with SE Package in Sea Foam